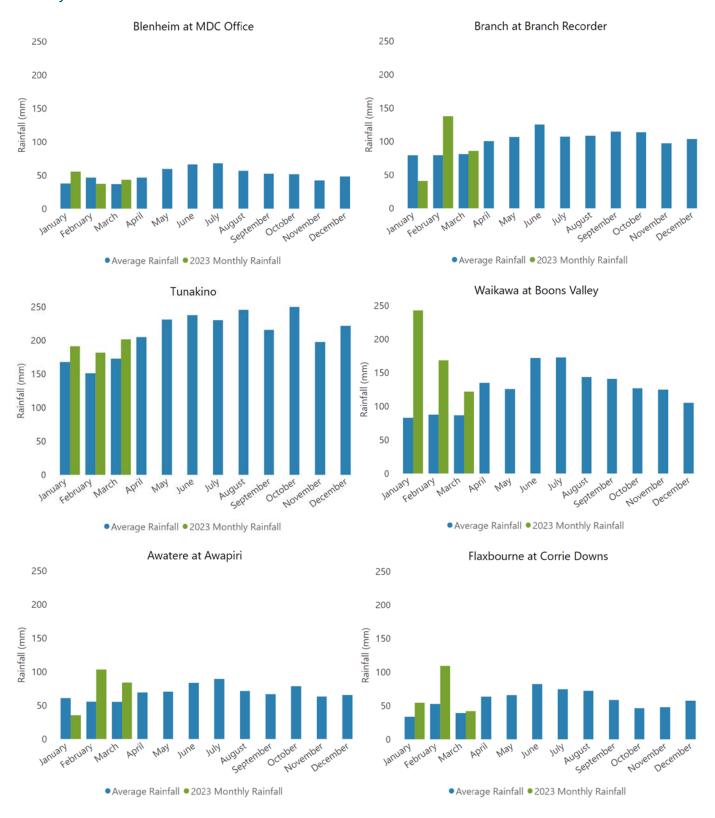

#### Rainfall

Rainfall was near average across the region in March, as can be seen in the monthly rainfall graphs for the 6 key sites (Figure 1 below).

As recorded at the Marlborough Research Centre, in Blenheim there were 6 rain days throughout March (days recording 1.0 mm or more of rain), totalling 55.6 mm of rain for the month. This is 136% of the long-term average for March.

Figure 1. Monthly rainfall totals for 2023 from 6 key sites around Marlborough, compared to average monthly rainfall totals.

Table 1. 2023 monthly rainfall totals (mm) at rainfall monitoring sites in Marlborough.

| Awatere at Awapiri         36         103         84           Awatere Glenbrae NRFA         50         46         38           Beneagle at Farm Stream         78         57         49           Blenheim at MDC Office         56         38         44           Branch at Branch Recorder         41         138         86           Flaxbourne at Corrie Downs         54         109         42           Kaituna Rainfall at Higgins Bridge         101         111         103           Kenepuru Head NRFA         179         247         168           Koromiko NRFA         179         247         168           Koromiko NRFA         233         111         139           Lake Eiterwater Climate         67         113           Lake Eiterwater Climate         67         113           Lansdowne NRFA         42         87         74           Malings         14         90         186           Mid Awatere Valley NRFA         25         90         97           Molesworth NRFA         25         90         97           Molesworth NRFA         18         89         62           Omaka at Ramshead Saddle         73         7                                                                                                            | Site                                | January | February | March |
|-------------------------------------------------------------------------------------------------------------------------------------------------------------------------------------------------------------------------------------------------------------------------------------------------------------------------------------------------------------------------------------------------------------------------------------------------------------------------------------------------------------------------------------------------------------------------------------------------------------------------------------------------------------------------------------------------------------------------------------------------------------------------------------------------------------------------------------------------------------------------------------------------------------------------------------------------------------------------------------------------------------------------------------------------------------------------------------------------------------------------------------------------------------------------------------------------------------------------------------------------------------------------------|-------------------------------------|---------|----------|-------|
| Beneagle at Farm Stream         78         57         49           Blenheim at MDC Office         56         38         44           Branch at Branch Recorder         41         138         86           Flaxbourne at Corrie Downs         54         109         42           Kaituna Rainfall at Higgins Bridge         101         111         103           Kenepuru Head NRFA         179         247         168           Koromiko NRFA         233         111         139           Lake Elterwater Climate         67         113           Lansdowne NRFA         42         87         74           Malings         14         90         186           Mid Awatere Valley NRFA         25         90         97           Molesworth NRFA         18         89         62           Omaka at Ramshead Saddle         73         78         100           Onamalutu at Bartletts Creek Saddle         88         109         108           Onamalutu at Hilltop Road NRFA         110         98         107           Picton Climate at Waitohi Domain         194         147           Pudding Hill NRFA         60         156         135           Rai at Rai                                                                                           | Awatere at Awapiri                  | 36      | 103      | 84    |
| Blenheim at MDC Office                                                                                                                                                                                                                                                                                                                                                                                                                                                                                                                                                                                                                                                                                                                                                                                                                                                                                                                                                                                                                                                                                                                                                                                                                                                        | Awatere Glenbrae NRFA               | 50      | 46       | 38    |
| Branch at Branch Recorder         41         138         86           Flaxbourne at Corrie Downs         54         109         42           Kaituna Rainfall at Higgins Bridge         101         111         103           Kenepuru Head NRFA         179         247         168           Koromiko NRFA         233         111         139           Lake Elterwater Climate         67         113         14           Lansdowne NRFA         42         87         74           Malings         14         90         186           Mid Awatere Valley NRFA         25         90         97           Molesworth NRFA         18         89         62           Omaka at Ramshead Saddle         73         78         100           Onamalutu at Bartletts Creek Saddle         88         109         108           Onamalutu at Hilltop Road NRFA         110         98         107           Picton Climate at Waitohi Domain         194         147           Pudding Hill NRFA         60         60           Rai at Rai Falls         150         156         135           Rai Valley NRFA         188         173         181           Rarangi at Driving Ra                                                                                          | Beneagle at Farm Stream             | 78      | 57       | 49    |
| Flaxbourne at Corrie Downs   54   109   42                                                                                                                                                                                                                                                                                                                                                                                                                                                                                                                                                                                                                                                                                                                                                                                                                                                                                                                                                                                                                                                                                                                                                                                                                                    | Blenheim at MDC Office              | 56      | 38       | 44    |
| Kaituna Rainfall at Higgins Bridge         101         111         103           Kenepuru Head NRFA         179         247         168           Koromiko NRFA         233         111         139           Lake Elterwater Climate         67         113           Lansdowne NRFA         42         87         74           Malings         14         90         186           Mid Awatere Valley NRFA         25         90         97           Molesworth NRFA         18         89         62           Omaka at Ramshead Saddle         73         78         100           Onamalutu at Bartletts Creek Saddle         88         109         108           Onamalutu at Hilltop Road NRFA         110         98         107           Picton Climate at Waitohi Domain         194         147           Pudding Hill NRFA         60         135           Rai at Rai Falls         150         156         135           Rai Valley NRFA         188         173         181           Rarangi at Driving Range         76         77         86           Red Hills         46         140         112           St Arnaud NRFA         42         84 <td>Branch at Branch Recorder</td> <td>41</td> <td>138</td> <td>86</td>                               | Branch at Branch Recorder           | 41      | 138      | 86    |
| Kenepuru Head NRFA         179         247         168           Koromiko NRFA         233         111         139           Lake Elterwater Climate         67         113           Lansdowne NRFA         42         87         74           Malings         14         90         186           Mid Awatere Valley NRFA         25         90         97           Molesworth NRFA         18         89         62           Omaka at Ramshead Saddle         73         78         100           Onamalutu at Bartletts Creek Saddle         88         109         108           Onamalutu at Hilltop Road NRFA         110         98         107           Picton Climate at Waitohi Domain         194         147           Pudding Hill NRFA         60         8         109         108           Rai at Rai Falls         150         156         135         135         181         181         183         181         181         183         181         181         183         173         181         181         183         181         181         184         173         181         183         181         183         181         184         184                                                                                              | Flaxbourne at Corrie Downs          | 54      | 109      | 42    |
| Koromiko NRFA         233         111         139           Lake Elterwater Climate         67         113           Lansdowne NRFA         42         87         74           Malings         14         90         186           Mid Awatere Valley NRFA         25         90         97           Molesworth NRFA         18         89         62           Omaka at Ramshead Saddle         73         78         100           Onamalutu at Bartletts Creek Saddle         88         109         108           Onamalutu at Hilltop Road NRFA         110         98         107           Picton Climate at Waitohi Domain         194         147           Pudding Hill NRFA         60         8         109         108           Rai at Rai Falls         150         156         135         135         181         183         173         181         183         181         183         181         184         173         181         182         107         86         86         109         112         147         112         184         140         112         112         112         112         112         112         112         112         112 </td <td>Kaituna Rainfall at Higgins Bridge</td> <td>101</td> <td>111</td> <td>103</td> | Kaituna Rainfall at Higgins Bridge  | 101     | 111      | 103   |
| Lake Elterwater Climate       67       113         Lansdowne NRFA       42       87       74         Malings       14       90       186         Mid Awatere Valley NRFA       25       90       97         Molesworth NRFA       18       89       62         Omaka at Ramshead Saddle       73       78       100         Onamalutu at Bartletts Creek Saddle       88       109       108         Onamalutu at Hilltop Road NRFA       110       98       107         Picton Climate at Waitohi Domain       194       147         Pudding Hill NRFA       60       8       109       108         Rai at Rai Falls       150       156       135         Rai Valley NRFA       188       173       181         Rarangi at Driving Range       76       77       86         Red Hills       46       140       112         St Arnaud NRFA       42       84       129         Taylor at Taylor Pass Landfill       53       41       33         Taylor at Tinpot       104       74       60         Te Rapa       52       152       93         Top Valley at Staircase Ridge       71                                                                                                                                                                                     | Kenepuru Head NRFA                  | 179     | 247      | 168   |
| Lansdowne NRFA       42       87       74         Malings       14       90       186         Mid Awatere Valley NRFA       25       90       97         Molesworth NRFA       18       89       62         Omaka at Ramshead Saddle       73       78       100         Onamalutu at Bartletts Creek Saddle       88       109       108         Onamalutu at Hilltop Road NRFA       110       98       107         Picton Climate at Waitohi Domain       194       147         Pudding Hill NRFA       60       150       156       135         Rai at Rai Falls       150       156       135       181         Rai at Rai Falls       150       156       135       181       181       183       173       181       181       183       181       181       182       183       181       182       184       129       182       184       129       182       184       129       182       184       129       182       184       129       182       129       183       184       133       181       184       184       129       184       144       144       144       144       144                                                                                                                                                                       | Koromiko NRFA                       | 233     | 111      | 139   |
| Malings         14         90         186           Mid Awatere Valley NRFA         25         90         97           Molesworth NRFA         18         89         62           Omaka at Ramshead Saddle         73         78         100           Onamalutu at Bartletts Creek Saddle         88         109         108           Onamalutu at Hilltop Road NRFA         110         98         107           Picton Climate at Waitohi Domain         194         147           Pudding Hill NRFA         60         8         109         108           Rai at Rai Falls         150         156         135         135         181         181         181         181         181         181         181         181         181         181         181         181         181         181         181         181         181         181         181         181         181         181         181         181         181         181         181         182         182         181         182         181         181         182         181         182         182         182         182         182         182         182         182         182         182                                                                                  | Lake Elterwater Climate             | 67      | 113      |       |
| Mid Awatere Valley NRFA         25         90         97           Molesworth NRFA         18         89         62           Omaka at Ramshead Saddle         73         78         100           Onamalutu at Bartletts Creek Saddle         88         109         108           Onamalutu at Hilltop Road NRFA         110         98         107           Picton Climate at Waitohi Domain         194         147           Pudding Hill NRFA         60         156         135           Rai at Rai Falls         150         156         135           Rai at Rai Falls         150         156         135           Rai Valley NRFA         188         173         181           Rarangi at Driving Range         76         77         86           Red Hills         46         140         112           St Arnaud NRFA         42         84         129           Taylor at Taylor Pass Landfill         53         41         33           Taylor at Tinpot         104         74         60           Te Rapa         52         152         93           Top Valley at Staircase Ridge         71         145         141           Tor Darroch NRFA<                                                                                                   | Lansdowne NRFA                      | 42      | 87       | 74    |
| Molesworth NRFA         18         89         62           Omaka at Ramshead Saddle         73         78         100           Onamalutu at Bartletts Creek Saddle         88         109         108           Onamalutu at Hilltop Road NRFA         110         98         107           Picton Climate at Waitohi Domain         194         147           Pudding Hill NRFA         60         88         173         181           Rai at Rai Falls         150         156         135         181         183         173         181         181         183         173         181         181         183         173         181         183         173         181         183         183         183         183         183         183         183         183         183         181         184         188         173         181         184         188         173         181         184         184         188         173         181         182         184         129         182         184         129         112         184         129         133         133         134         133         134         133         134         133         134         133 <td>Malings</td> <td>14</td> <td>90</td> <td>186</td>              | Malings                             | 14      | 90       | 186   |
| Omaka at Ramshead Saddle         73         78         100           Onamalutu at Bartletts Creek Saddle         88         109         108           Onamalutu at Hilltop Road NRFA         110         98         107           Picton Climate at Waitohi Domain         194         147           Pudding Hill NRFA         60         88         173         181           Rai at Rai Falls         150         156         135           Rai Valley NRFA         188         173         181           Rarangi at Driving Range         76         77         86           Red Hills         46         140         112           St Arnaud NRFA         42         84         129           Taylor at Taylor Pass Landfill         53         41         33           Taylor at Tinpot         104         74         60           Te Rapa         52         152         93           Top Valley at Staircase Ridge         71         145         141           Tor Darroch NRFA         36         91         131           Tunakino         191         182         202           Upper Clarence NRFA         20         22         32           Waihopa                                                                                                            | Mid Awatere Valley NRFA             | 25      | 90       | 97    |
| Onamalutu at Bartletts Creek Saddle         88         109         108           Onamalutu at Hilltop Road NRFA         110         98         107           Picton Climate at Waitohi Domain         194         147           Pudding Hill NRFA         60         88         173         181           Rai at Rai Falls         150         156         135         181         188         173         181         181         181         183         181         183         181         183         181         181         183         181         181         183         181         181         183         181         181         183         181         183         181         183         181         183         181         183         181         184         183         181         184         184         184         184         184         184         184         184         184         184         184         184         184         184         184         184         184         184         184         184         184         184         184         184         184         184         184         184         184         184         184         184         184                                                                | Molesworth NRFA                     | 18      | 89       | 62    |
| Onamalutu at Hilltop Road NRFA         110         98         107           Picton Climate at Waitohi Domain         194         147           Pudding Hill NRFA         60         156         135           Rai at Rai Falls         150         156         135           Rai Valley NRFA         188         173         181           Rarangi at Driving Range         76         77         86           Red Hills         46         140         112           St Arnaud NRFA         42         84         129           Taylor at Taylor Pass Landfill         53         41         33           Taylor at Tinpot         104         74         60           Te Rapa         52         152         93           Top Valley at Staircase Ridge         71         145         141           Tor Darroch NRFA         36         91         131           Tunakino         191         182         202           Upper Clarence NRFA         20         22         32           Waihopai at Craiglochart         21         81         62           Waikakaho         95         56         61           Waikawa at Boons Valley         243                                                                                                                        | Omaka at Ramshead Saddle            | 73      | 78       | 100   |
| Picton Climate at Waitohi Domain         194         147           Pudding Hill NRFA         60         156         135           Rai at Rai Falls         150         156         135           Rai Valley NRFA         188         173         181           Rarangi at Driving Range         76         77         86           Red Hills         46         140         112           St Arnaud NRFA         42         84         129           Taylor at Taylor Pass Landfill         53         41         33           Taylor at Tinpot         104         74         60           Te Rapa         52         152         93           Top Valley at Staircase Ridge         71         145         141           Tor Darroch NRFA         36         91         131           Tunakino         191         182         202           Upper Clarence NRFA         20         22         32           Waihopai at Craiglochart         21         81         62           Waikakaho         95         56         61           Waikawa at Boons Valley         243         169         122           Wairau Valley at Southwold         41 <t< td=""><td>Onamalutu at Bartletts Creek Saddle</td><td>88</td><td>109</td><td>108</td></t<>                             | Onamalutu at Bartletts Creek Saddle | 88      | 109      | 108   |
| Pudding Hill NRFA       60         Rai at Rai Falls       150       156       135         Rai Valley NRFA       188       173       181         Rarangi at Driving Range       76       77       86         Red Hills       46       140       112         St Arnaud NRFA       42       84       129         Taylor at Taylor Pass Landfill       53       41       33         Taylor at Tinpot       104       74       60         Te Rapa       52       152       93         Top Valley at Staircase Ridge       71       145       141         Tor Darroch NRFA       36       91       131         Tunakino       191       182       202         Upper Clarence NRFA       20       22       32         Waihopai at Craiglochart       21       81       62         Waikakaho       95       56       61         Waikawa at Boons Valley       243       169       122         Wairau valley at Southwold       41       97       50         Wakamarina at Twin Falls       100       139       119         Ward NRFA       36       115       54                                                                                                                                                                                                                      | Onamalutu at Hilltop Road NRFA      | 110     | 98       | 107   |
| Rai at Rai Falls       150       156       135         Rai Valley NRFA       188       173       181         Rarangi at Driving Range       76       77       86         Red Hills       46       140       112         St Arnaud NRFA       42       84       129         Taylor at Taylor Pass Landfill       53       41       33         Taylor at Tinpot       104       74       60         Te Rapa       52       152       93         Top Valley at Staircase Ridge       71       145       141         Tor Darroch NRFA       36       91       131         Tunakino       191       182       202         Upper Clarence NRFA       20       22       32         Waihopai at Craiglochart       21       81       62         Waikakaho       95       56       61         Waikawa at Boons Valley       243       169       122         Wairau at Narrows       43       54       51         Wairau Valley at Southwold       41       97       50         Ward NRFA       36       115       54                                                                                                                                                                                                                                                                   | Picton Climate at Waitohi Domain    | 194     | 147      |       |
| Rai Valley NRFA       188       173       181         Rarangi at Driving Range       76       77       86         Red Hills       46       140       112         St Arnaud NRFA       42       84       129         Taylor at Taylor Pass Landfill       53       41       33         Taylor at Tinpot       104       74       60         Te Rapa       52       152       93         Top Valley at Staircase Ridge       71       145       141         Tor Darroch NRFA       36       91       131         Tunakino       191       182       202         Upper Clarence NRFA       20       22       32         Waihopai at Craiglochart       21       81       62         Waikakaho       95       56       61         Waikawa at Boons Valley       243       169       122         Wairau Valley at Southwold       41       97       50         Wakamarina at Twin Falls       100       139       119         Ward NRFA       36       115       54                                                                                                                                                                                                                                                                                                                | Pudding Hill NRFA                   | 60      |          |       |
| Rarangi at Driving Range       76       77       86         Red Hills       46       140       112         St Arnaud NRFA       42       84       129         Taylor at Taylor Pass Landfill       53       41       33         Taylor at Tinpot       104       74       60         Te Rapa       52       152       93         Top Valley at Staircase Ridge       71       145       141         Tor Darroch NRFA       36       91       131         Tunakino       191       182       202         Upper Clarence NRFA       20       22       32         Waihopai at Craiglochart       21       81       62         Waihopai at Spray Confluence       21       77       82         Waikawa at Boons Valley       243       169       122         Wairau at Narrows       43       54       51         Wairau Valley at Southwold       41       97       50         Wakamarina at Twin Falls       100       139       119         Ward NRFA       36       115       54                                                                                                                                                                                                                                                                                              | Rai at Rai Falls                    | 150     | 156      | 135   |
| Red Hills       46       140       112         St Arnaud NRFA       42       84       129         Taylor at Taylor Pass Landfill       53       41       33         Taylor at Tinpot       104       74       60         Te Rapa       52       152       93         Top Valley at Staircase Ridge       71       145       141         Tor Darroch NRFA       36       91       131         Tunakino       191       182       202         Upper Clarence NRFA       20       22       32         Waihopai at Craiglochart       21       81       62         Waikakaho       95       56       61         Waikawa at Boons Valley       243       169       122         Wairau at Narrows       43       54       51         Wairau Valley at Southwold       41       97       50         Wakamarina at Twin Falls       100       139       119         Ward NRFA       36       115       54                                                                                                                                                                                                                                                                                                                                                                             | Rai Valley NRFA                     | 188     | 173      | 181   |
| St Arnaud NRFA       42       84       129         Taylor at Taylor Pass Landfill       53       41       33         Taylor at Tinpot       104       74       60         Te Rapa       52       152       93         Top Valley at Staircase Ridge       71       145       141         Tor Darroch NRFA       36       91       131         Tunakino       191       182       202         Upper Clarence NRFA       20       22       32         Waihopai at Craiglochart       21       81       62         Waihopai at Spray Confluence       21       77       82         Waikakaho       95       56       61         Waikawa at Boons Valley       243       169       122         Wairau at Narrows       43       54       51         Wairau Valley at Southwold       41       97       50         Wakamarina at Twin Falls       100       139       119         Ward NRFA       36       115       54                                                                                                                                                                                                                                                                                                                                                            | Rarangi at Driving Range            | 76      | 77       | 86    |
| Taylor at Taylor Pass Landfill       53       41       33         Taylor at Tinpot       104       74       60         Te Rapa       52       152       93         Top Valley at Staircase Ridge       71       145       141         Tor Darroch NRFA       36       91       131         Tunakino       191       182       202         Upper Clarence NRFA       20       22       32         Waihopai at Craiglochart       21       81       62         Waihopai at Spray Confluence       21       77       82         Waikakaho       95       56       61         Waikawa at Boons Valley       243       169       122         Wairau at Narrows       43       54       51         Wairau Valley at Southwold       41       97       50         Wakamarina at Twin Falls       100       139       119         Ward NRFA       36       115       54                                                                                                                                                                                                                                                                                                                                                                                                               | Red Hills                           | 46      | 140      | 112   |
| Taylor at Tinpot       104       74       60         Te Rapa       52       152       93         Top Valley at Staircase Ridge       71       145       141         Tor Darroch NRFA       36       91       131         Tunakino       191       182       202         Upper Clarence NRFA       20       22       32         Waihopai at Craiglochart       21       81       62         Waihopai at Spray Confluence       21       77       82         Waikakaho       95       56       61         Waikawa at Boons Valley       243       169       122         Wairau at Narrows       43       54       51         Wairau Valley at Southwold       41       97       50         Wakamarina at Twin Falls       100       139       119         Ward NRFA       36       115       54                                                                                                                                                                                                                                                                                                                                                                                                                                                                                 | St Arnaud NRFA                      | 42      | 84       | 129   |
| Te Rapa       52       152       93         Top Valley at Staircase Ridge       71       145       141         Tor Darroch NRFA       36       91       131         Tunakino       191       182       202         Upper Clarence NRFA       20       22       32         Waihopai at Craiglochart       21       81       62         Waihopai at Spray Confluence       21       77       82         Waikakaho       95       56       61         Waikawa at Boons Valley       243       169       122         Wairau at Narrows       43       54       51         Wairau Valley at Southwold       41       97       50         Wakamarina at Twin Falls       100       139       119         Ward NRFA       36       115       54                                                                                                                                                                                                                                                                                                                                                                                                                                                                                                                                      | Taylor at Taylor Pass Landfill      | 53      | 41       | 33    |
| Top Valley at Staircase Ridge         71         145         141           Tor Darroch NRFA         36         91         131           Tunakino         191         182         202           Upper Clarence NRFA         20         22         32           Waihopai at Craiglochart         21         81         62           Waihopai at Spray Confluence         21         77         82           Waikakaho         95         56         61           Waikawa at Boons Valley         243         169         122           Wairau at Narrows         43         54         51           Wairau Valley at Southwold         41         97         50           Wakamarina at Twin Falls         100         139         119           Ward NRFA         36         115         54                                                                                                                                                                                                                                                                                                                                                                                                                                                                                    | Taylor at Tinpot                    | 104     | 74       | 60    |
| Tor Darroch NRFA       36       91       131         Tunakino       191       182       202         Upper Clarence NRFA       20       22       32         Waihopai at Craiglochart       21       81       62         Waihopai at Spray Confluence       21       77       82         Waikakaho       95       56       61         Waikawa at Boons Valley       243       169       122         Wairau at Narrows       43       54       51         Wairau Valley at Southwold       41       97       50         Wakamarina at Twin Falls       100       139       119         Ward NRFA       36       115       54                                                                                                                                                                                                                                                                                                                                                                                                                                                                                                                                                                                                                                                     | Te Rapa                             | 52      | 152      | 93    |
| Tunakino         191         182         202           Upper Clarence NRFA         20         22         32           Waihopai at Craiglochart         21         81         62           Waihopai at Spray Confluence         21         77         82           Waikakaho         95         56         61           Waikawa at Boons Valley         243         169         122           Wairau at Narrows         43         54         51           Wairau Valley at Southwold         41         97         50           Wakamarina at Twin Falls         100         139         119           Ward NRFA         36         115         54                                                                                                                                                                                                                                                                                                                                                                                                                                                                                                                                                                                                                            | Top Valley at Staircase Ridge       | 71      | 145      | 141   |
| Upper Clarence NRFA       20       22       32         Waihopai at Craiglochart       21       81       62         Waihopai at Spray Confluence       21       77       82         Waikakaho       95       56       61         Waikawa at Boons Valley       243       169       122         Wairau at Narrows       43       54       51         Wairau Valley at Southwold       41       97       50         Wakamarina at Twin Falls       100       139       119         Ward NRFA       36       115       54                                                                                                                                                                                                                                                                                                                                                                                                                                                                                                                                                                                                                                                                                                                                                         | Tor Darroch NRFA                    | 36      | 91       | 131   |
| Waihopai at Craiglochart       21       81       62         Waihopai at Spray Confluence       21       77       82         Waikakaho       95       56       61         Waikawa at Boons Valley       243       169       122         Wairau at Narrows       43       54       51         Wairau Valley at Southwold       41       97       50         Wakamarina at Twin Falls       100       139       119         Ward NRFA       36       115       54                                                                                                                                                                                                                                                                                                                                                                                                                                                                                                                                                                                                                                                                                                                                                                                                                | Tunakino                            | 191     | 182      | 202   |
| Waihopai at Spray Confluence       21       77       82         Waikakaho       95       56       61         Waikawa at Boons Valley       243       169       122         Wairau at Narrows       43       54       51         Wairau Valley at Southwold       41       97       50         Wakamarina at Twin Falls       100       139       119         Ward NRFA       36       115       54                                                                                                                                                                                                                                                                                                                                                                                                                                                                                                                                                                                                                                                                                                                                                                                                                                                                            | Upper Clarence NRFA                 | 20      | 22       | 32    |
| Waikakaho       95       56       61         Waikawa at Boons Valley       243       169       122         Wairau at Narrows       43       54       51         Wairau Valley at Southwold       41       97       50         Wakamarina at Twin Falls       100       139       119         Ward NRFA       36       115       54                                                                                                                                                                                                                                                                                                                                                                                                                                                                                                                                                                                                                                                                                                                                                                                                                                                                                                                                            |                                     | 21      | 81       | 62    |
| Waikawa at Boons Valley       243       169       122         Wairau at Narrows       43       54       51         Wairau Valley at Southwold       41       97       50         Wakamarina at Twin Falls       100       139       119         Ward NRFA       36       115       54                                                                                                                                                                                                                                                                                                                                                                                                                                                                                                                                                                                                                                                                                                                                                                                                                                                                                                                                                                                         | Waihopai at Spray Confluence        | 21      | 77       | 82    |
| Wairau at Narrows       43       54       51         Wairau Valley at Southwold       41       97       50         Wakamarina at Twin Falls       100       139       119         Ward NRFA       36       115       54                                                                                                                                                                                                                                                                                                                                                                                                                                                                                                                                                                                                                                                                                                                                                                                                                                                                                                                                                                                                                                                       | Waikakaho                           | 95      | 56       | 61    |
| Wairau at Narrows       43       54       51         Wairau Valley at Southwold       41       97       50         Wakamarina at Twin Falls       100       139       119         Ward NRFA       36       115       54                                                                                                                                                                                                                                                                                                                                                                                                                                                                                                                                                                                                                                                                                                                                                                                                                                                                                                                                                                                                                                                       | Waikawa at Boons Valley             | 243     | 169      | 122   |
| Wakamarina at Twin Falls         100         139         119           Ward NRFA         36         115         54                                                                                                                                                                                                                                                                                                                                                                                                                                                                                                                                                                                                                                                                                                                                                                                                                                                                                                                                                                                                                                                                                                                                                            | ·                                   | 43      | 54       | 51    |
| Wakamarina at Twin Falls         100         139         119           Ward NRFA         36         115         54                                                                                                                                                                                                                                                                                                                                                                                                                                                                                                                                                                                                                                                                                                                                                                                                                                                                                                                                                                                                                                                                                                                                                            | Wairau Valley at Southwold          | 41      | 97       | 50    |
|                                                                                                                                                                                                                                                                                                                                                                                                                                                                                                                                                                                                                                                                                                                                                                                                                                                                                                                                                                                                                                                                                                                                                                                                                                                                               | -                                   | 100     | 139      | 119   |
|                                                                                                                                                                                                                                                                                                                                                                                                                                                                                                                                                                                                                                                                                                                                                                                                                                                                                                                                                                                                                                                                                                                                                                                                                                                                               | Ward NRFA                           | 36      | 115      | 54    |
| ,                                                                                                                                                                                                                                                                                                                                                                                                                                                                                                                                                                                                                                                                                                                                                                                                                                                                                                                                                                                                                                                                                                                                                                                                                                                                             | Wye at Charlies Rest                |         | 63       | 84    |