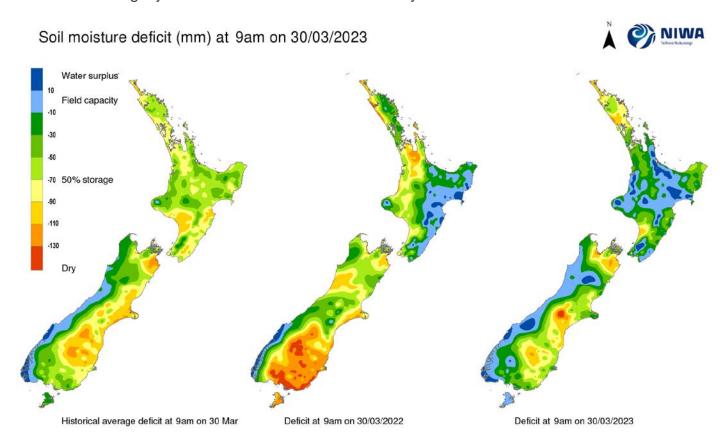

### **Soil Moisture**

At the Grovetown Park weather station, average shallow soil moisture was 24.5% for March, slightly above the long-term average of 20.2%. The soil moisture deficit at the end of March can be seen below in Figure 2, while the soil moisture anomaly map (Figure 3) shows Marlborough soils are normal to slightly wetter than normal for this time of year.

Figure 2. Soil moisture deficit maps of New Zealand, retrieved from NIWA on 30/03/2023.

Soil moisture anomaly (mm) at 9am on 30/03/2023

Figure 3. Soil moisture anomaly map of New Zealand, retrieved from NIWA 30/03/2023.