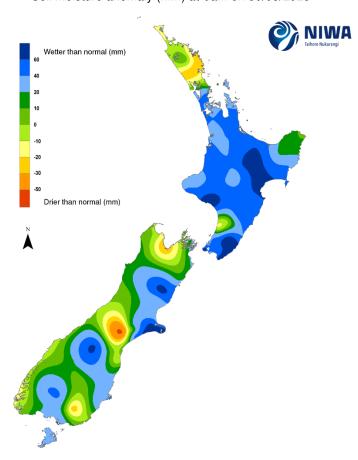

### **Soil Moisture**

At the Grovetown Park weather station, average shallow soil moisture was 24.5% for March, slightly above the long-term average of 20.2%. The soil moisture deficit at the end of March can be seen below in Figure 2, while the soil moisture anomaly map (Figure 3) shows Marlborough soils are normal to slightly wetter than normal for this time of year.

Figure 2. Soil moisture deficit maps of New Zealand, retrieved from NIWA on 30/03/2023.

Soil moisture anomaly (mm) at 9am on 30/03/2023

Figure 3. Soil moisture anomaly map of New Zealand, retrieved from NIWA 30/03/2023.