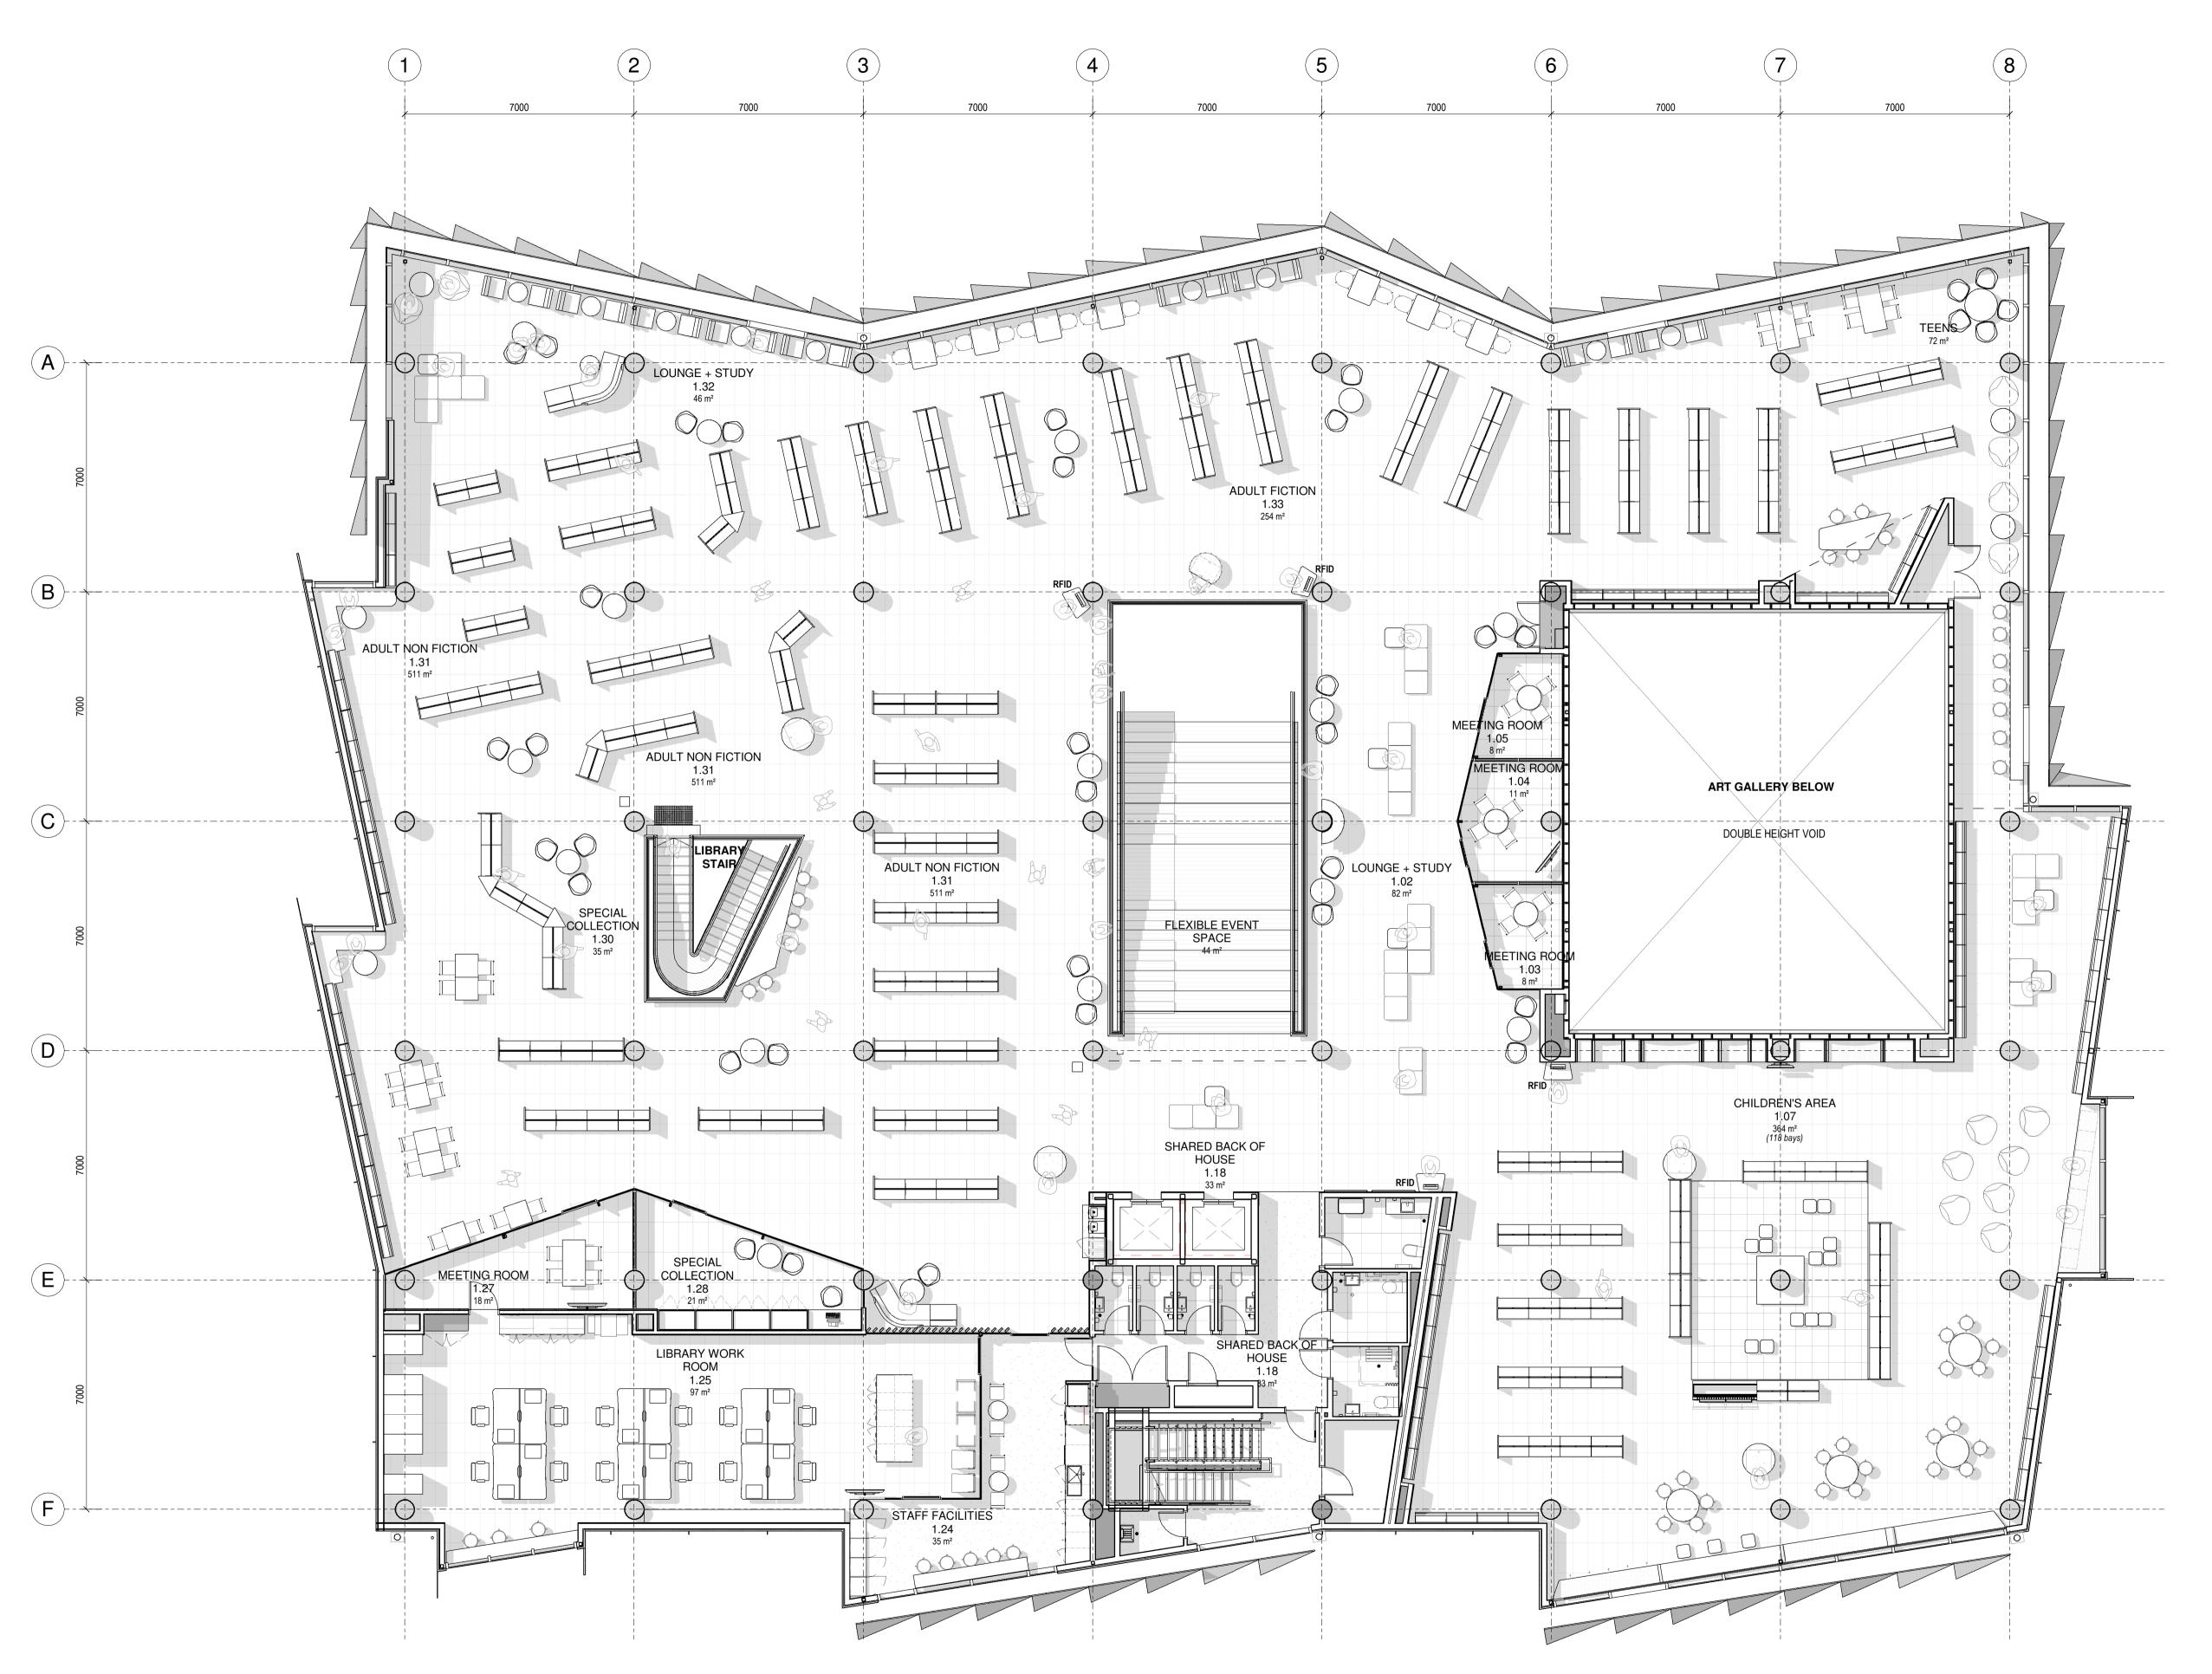

1 LEVEL 01 - FURNITURE PLAN
1:100

All dimension to be verified on site before producing shop drawings or commencing any work.

Do not scale. The copyright of this drawing remains with Warren and Mahoney Architects Ltd.

#### Revision

1 22/05/20 BUILDING CONSENT / TENDER

Note

FF&E NOTE:

READ IN CONJUNCTION WITH FURNITURE AND JOINERY SCHEDULE. REFER TO SHEET A74.001 FURNITURE AND JOINERY SCHEDULE

TRUE NORT

# Drawing Title

FURNITURE PLAN -LEVEL 01

## **Drawing Details**

| Scale   | 1 : 100@ A1 |
|---------|-------------|
| Date    | 22/05/20    |
| Job No  | 8604        |
| Drawn   | BD          |
| Checked | SL          |

Drawing No

– A19.002

**Ⅲ WARREN AND MAHONEY**®