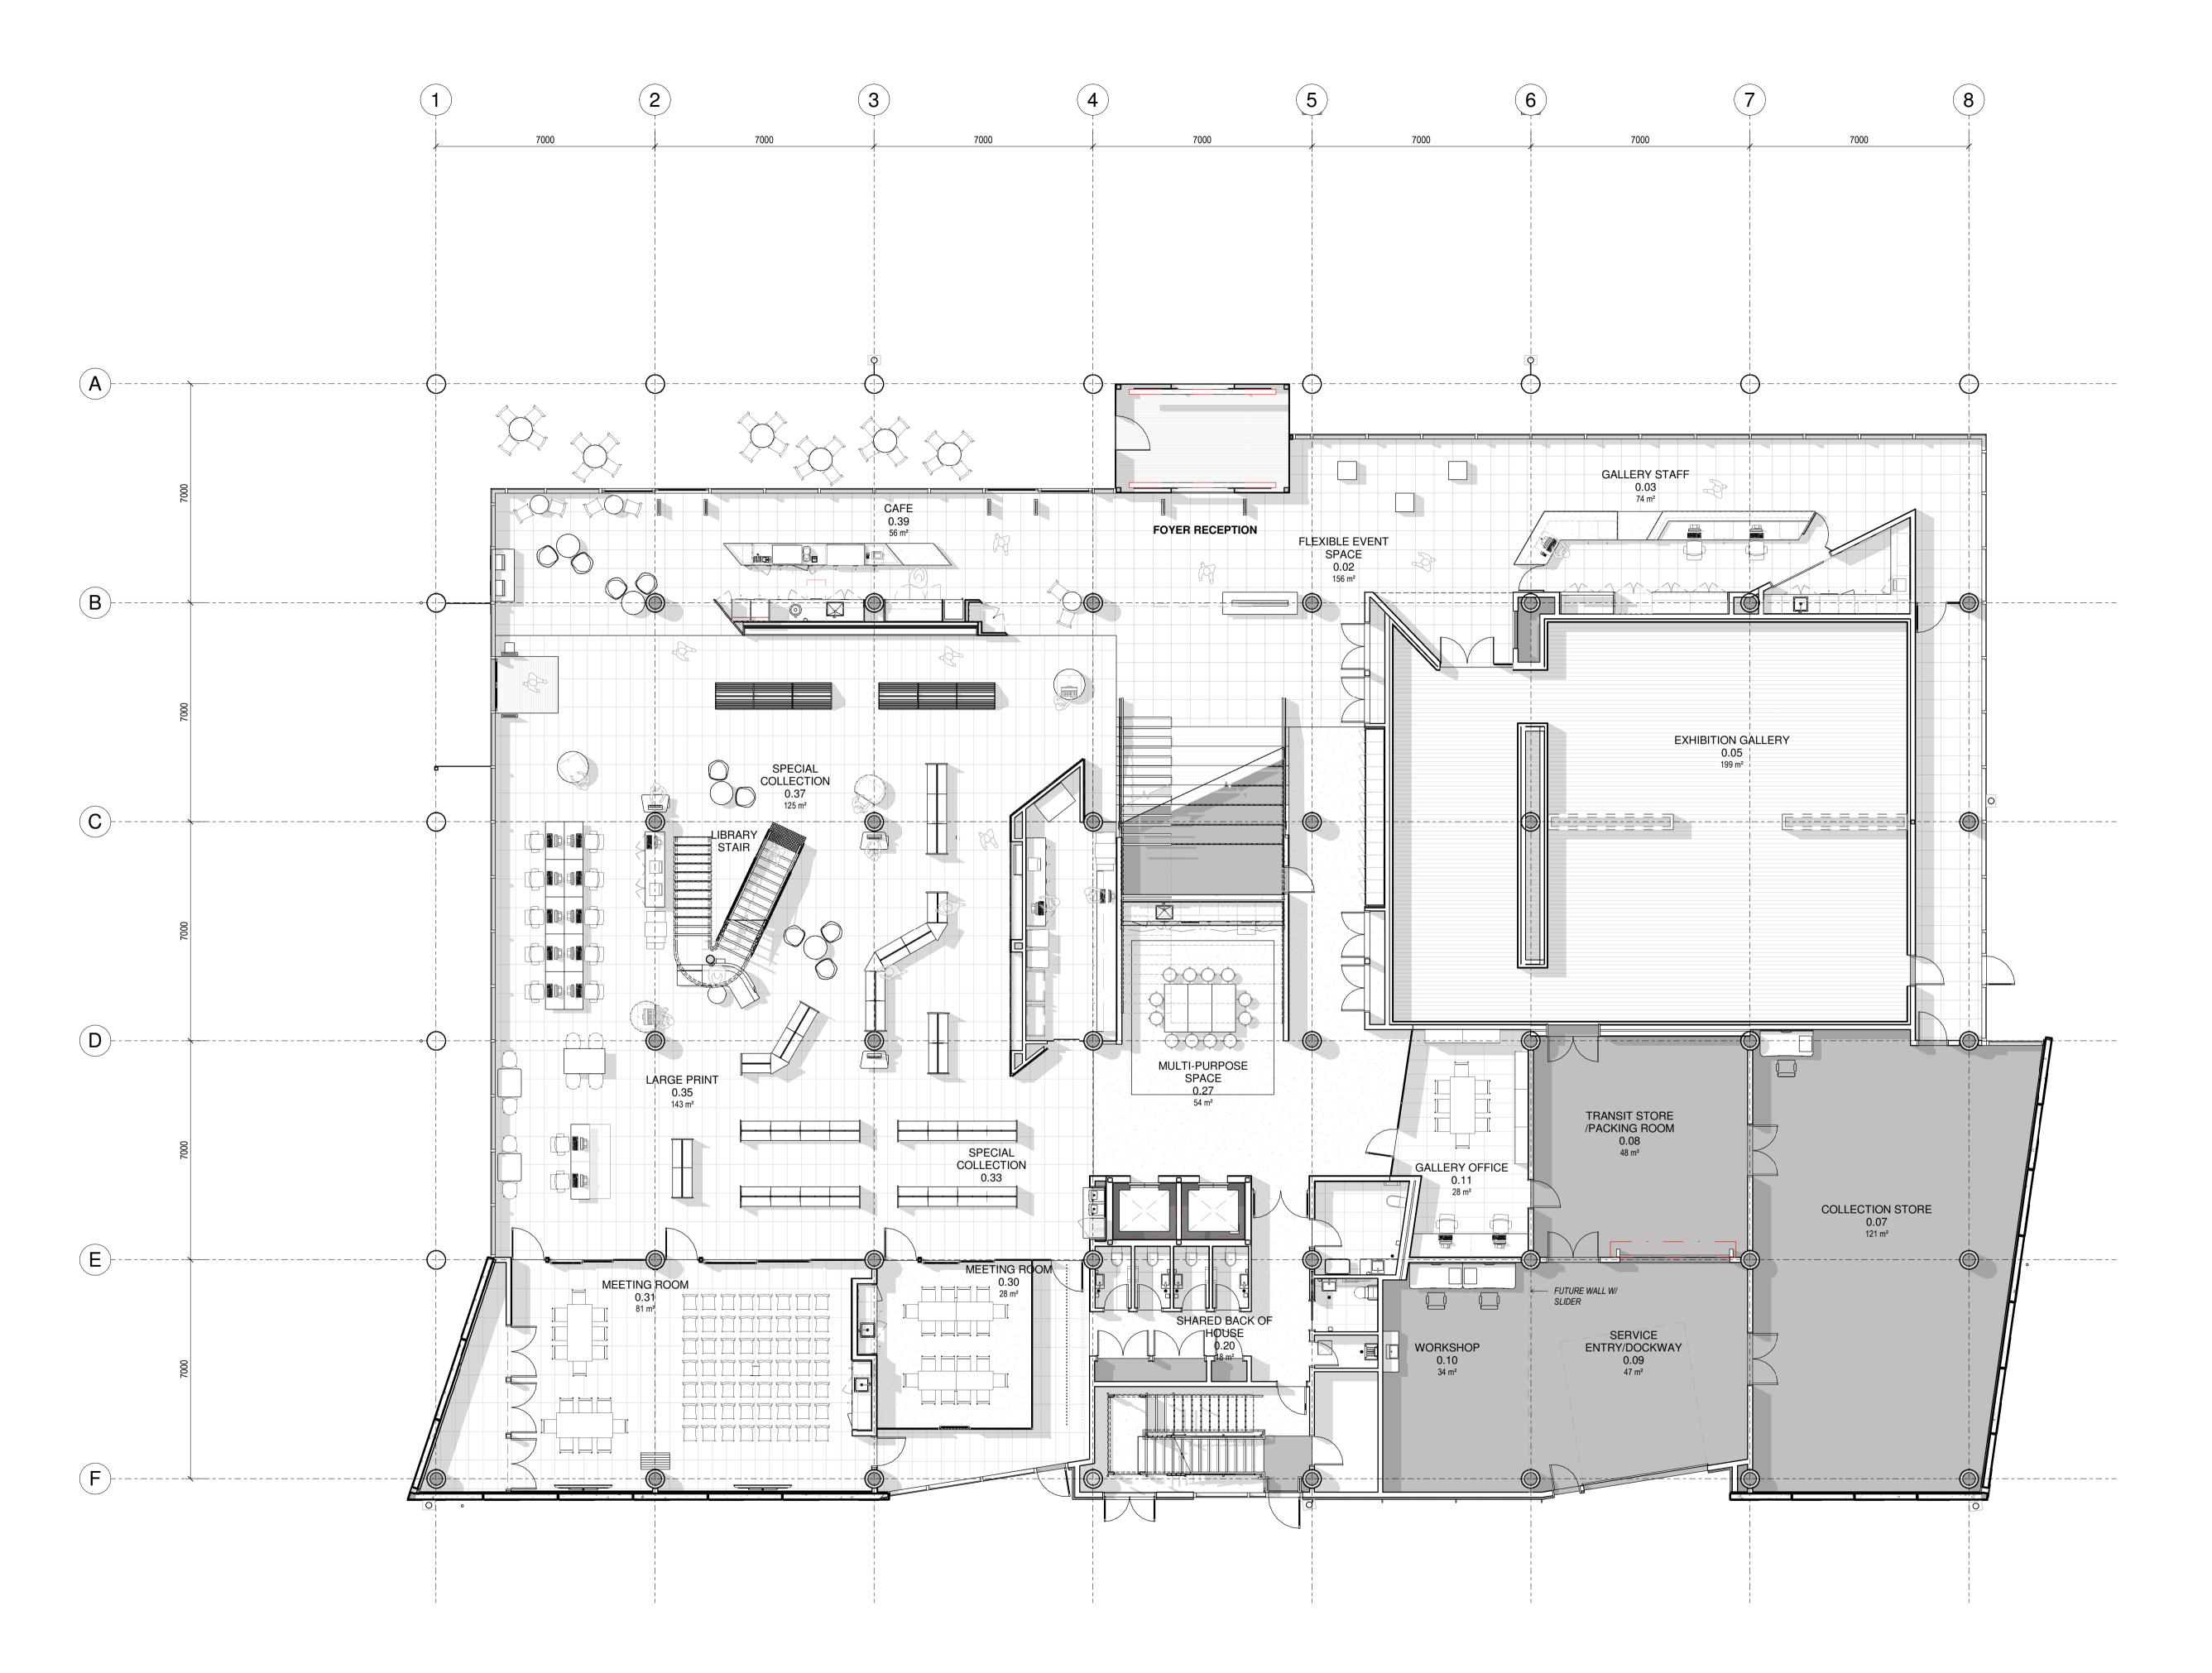

1 LEVEL 00 - FURNITURE PLAN
1:100

All dimension to be verified on site before producing shop drawings or commencing any work.

Do not scale. The copyright of this drawing remains with Warren and Mahoney Architects Ltd.

#### Revision

1 22/05/20 BUILDING CONSENT / TENDER

Note

FF&E NOTE:

READ IN CONJUNCTION WITH FURNITURE AND JOINERY SCHEDULE. REFER TO SHEET A74.001 FURNITURE AND JOINERY SCHEDULE

# Drawing Title

FURNITURE PLAN -LEVEL 00

## **Drawing Details**

| Scale   | 1 : 100@ A1 |
|---------|-------------|
| Date    | 22/05/20    |
| Job No  | 8604        |
| Drawn   | BD          |
| Checked | SL          |

Drawing No

A19.001

**Ⅲ WARREN AND MAHONEY**®