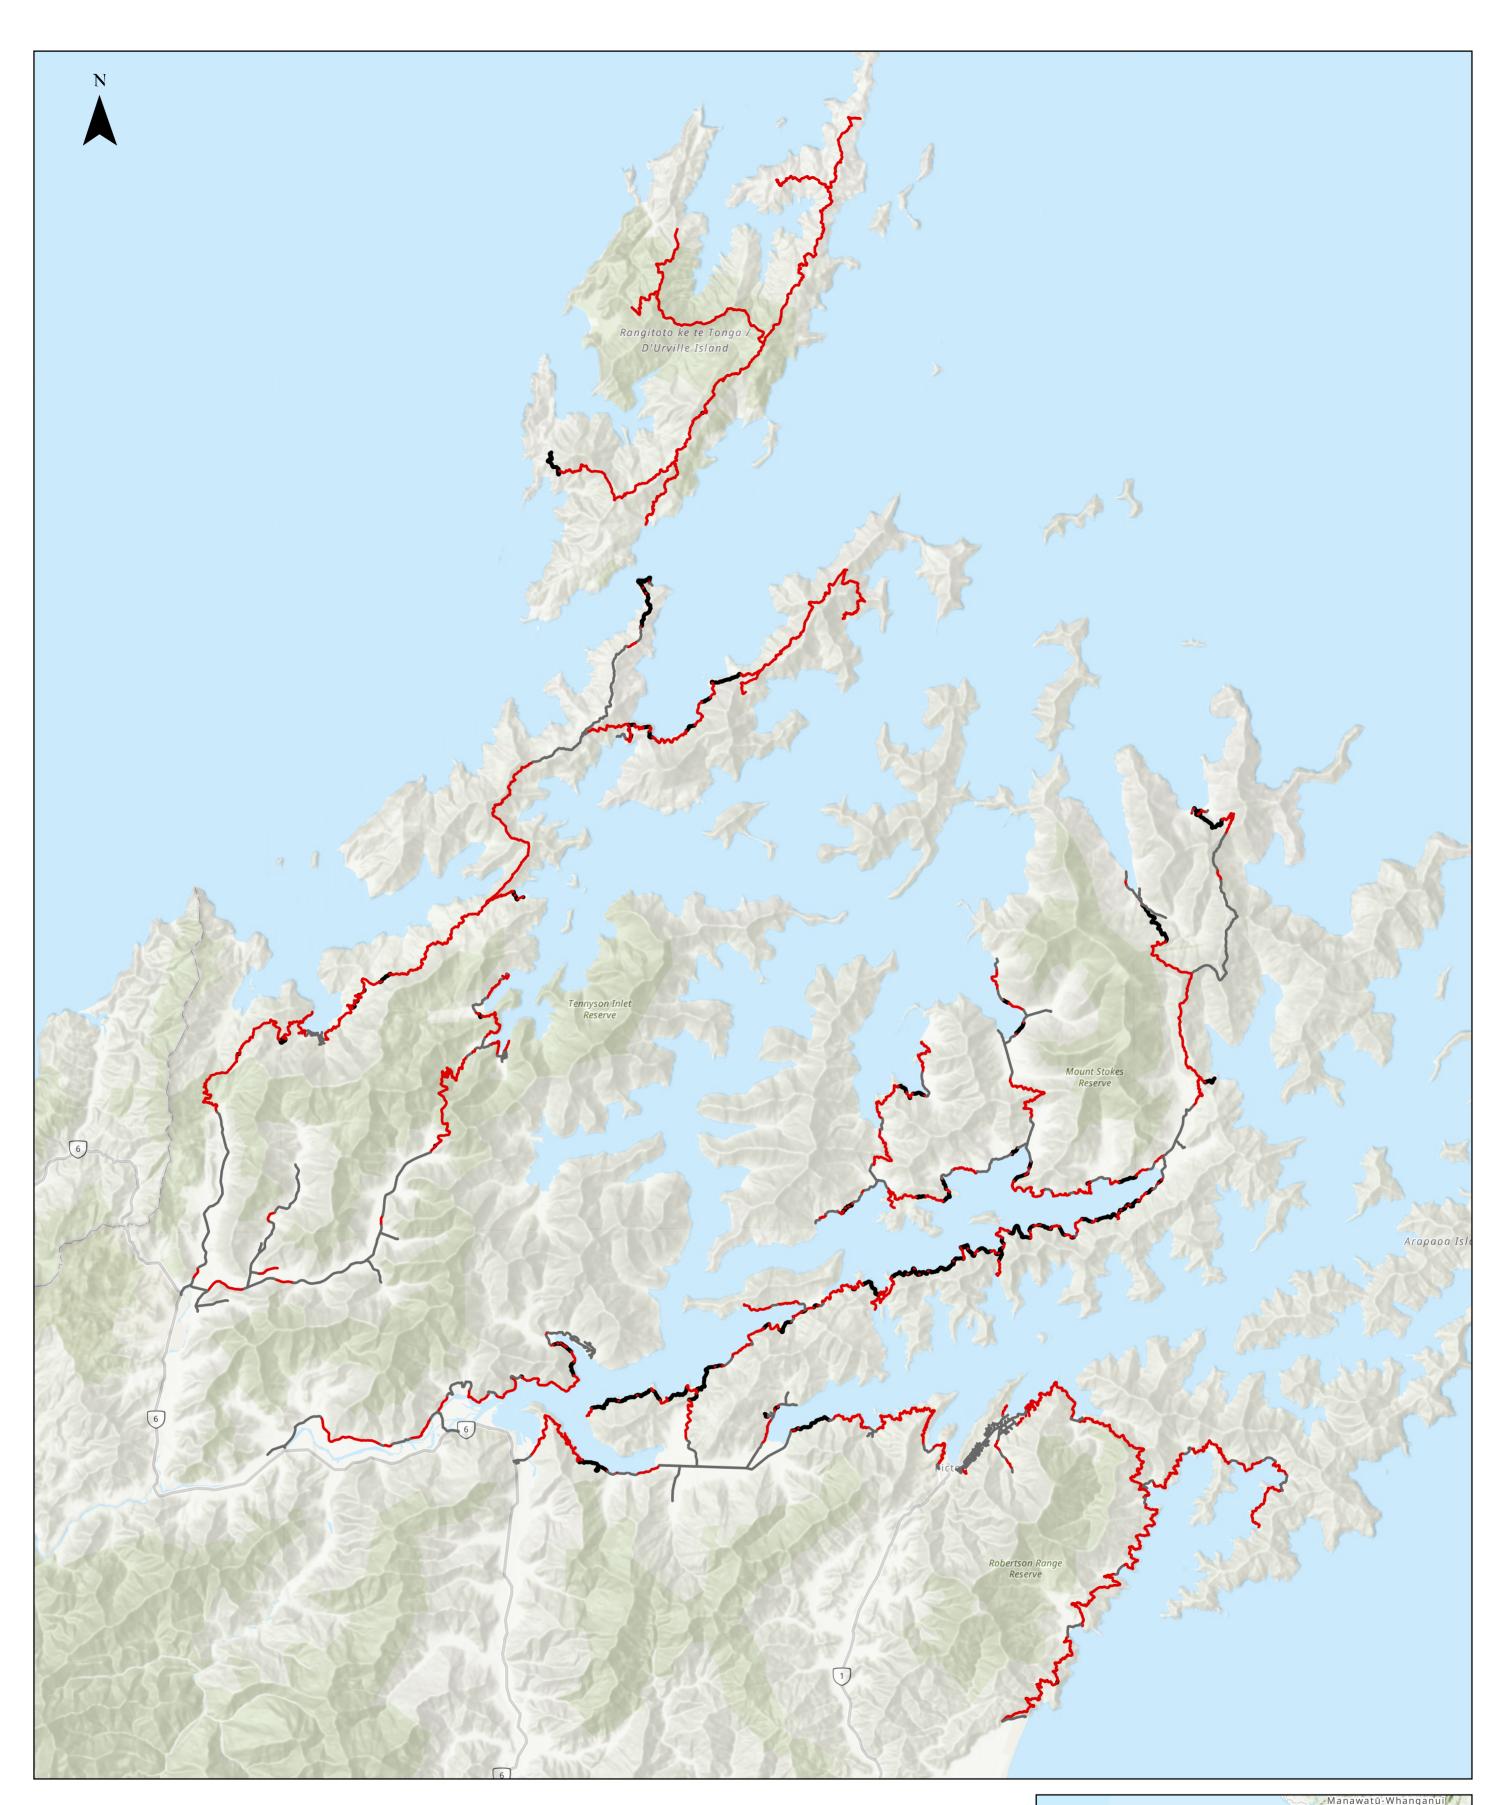

## Areas of High and Very High Slope Instability in the Marlborough Sounds

Project: Marlborough District Council Business Case Project Code: 310205564 Drawn By: Stantec, KFS Date Drawn: June 14, 2023

— All Other Roads

**Stantec** 

0 1.5 3 6 9 12 Kilometers

Marlborough Sounds Future Access Study -