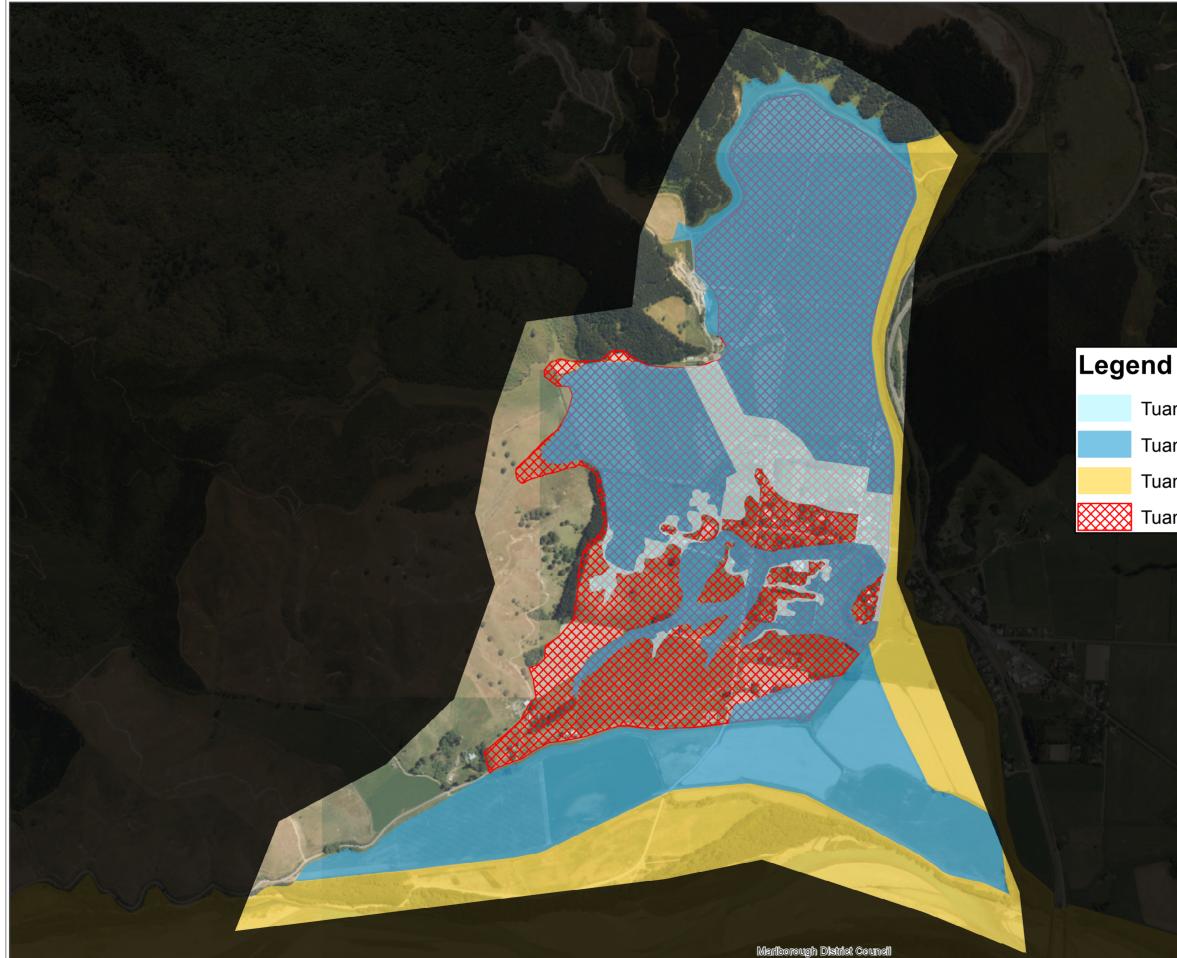

**Revised MEP Flood Hazard Overlays - Tuamarina Pocket** 

Tuamarina-Revised Level 1 FHO Tuamarina-Revised Level 2 FHO Tuamarina-Revised Level 3 FHO Tuamarina-Revised Level 4 FHO

Printed By: Iku1@ NC6139 Date: 9/10/2018 File Name: S:\\ku1\WorkingDrafts\05 MEP Submission Response\02 GIS\MDC MEP Master.mxd