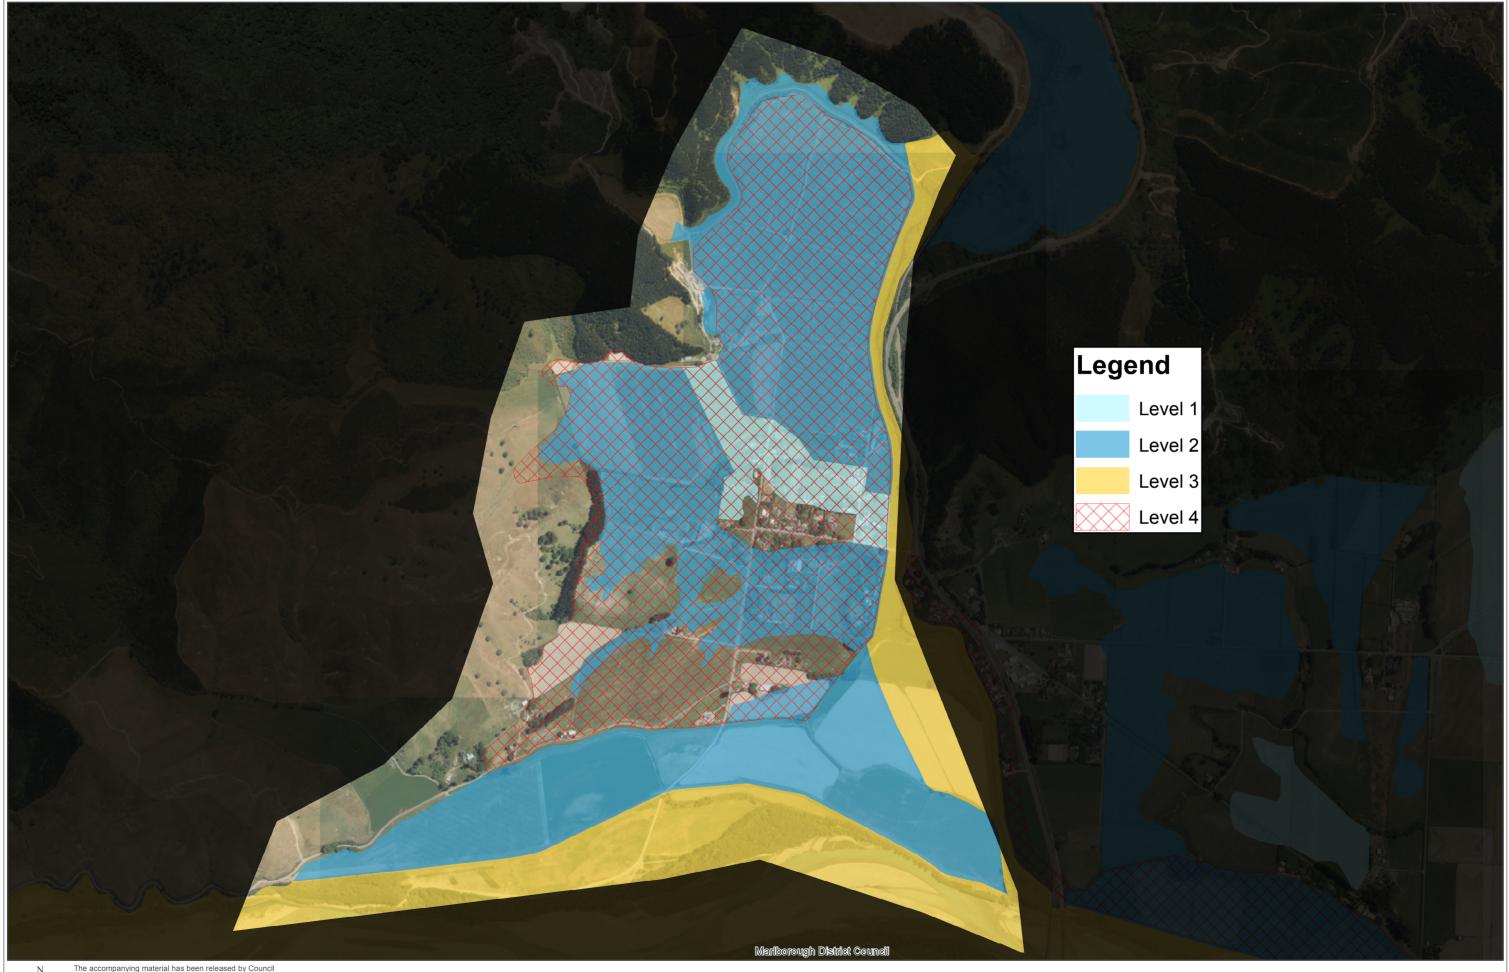

Originally Proposed MEP Flood Hazard Overlays - Tuamarina Pocket

Printed By: Iku1@ NC6139 Date: 9/10/2018 File Name: S:Iku1WorkingDrafts/05 MEP Submission Response/02 GISWDC MEP Master.mxd

The accompanying material has been released by Council from its information repositories. Council does not accept any responsibility for the initial and ongoing accuracy to the material. It is the responsibility of the recipient to make such checks as the recipient considers appropriate to ensure accuracy. Services layers are schematic only and actual positions and level should be confirmed from Councils's hard copy records.