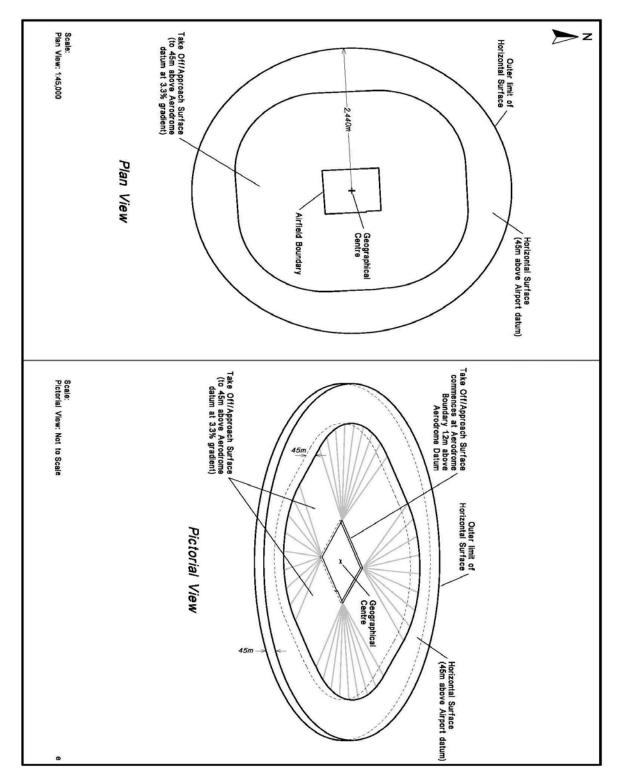

## 2. Omaka Aerodrome Obstacle Limitation Surfaces

**Figure 4 Obstacle Limitation Surfaces** 

Figure 5: 3D pictorial and plan views of the Omaka Aerodrome Obstacle Limitation Surfaces

Note: The 3D diagram is a pictorial view to assist with application of the obstacle limitation surfaces.

- The 3D pictorial view figure is not to scale.