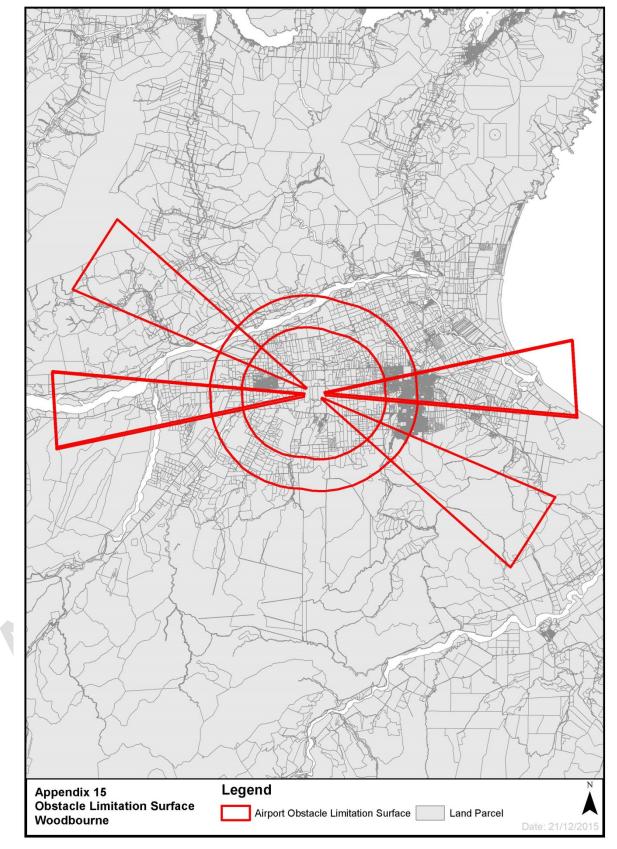

## **Obstacle Limitation Surfaces**

1. Picton Airport Obstacle Limitation Surfaces

Figure 1: Obstacle Limitation Surfaces

Figure 2: Picton Airport Obstacle Limitation Surface Boundaries Plan View

Figure 3: 3D Pictorial view of Obstacle Limitation Surfaces for Picton Airport

Note: This diagram is a 3D pictorial view to assist with application of the obstacle limitation surfaces.

- For clarity only the approach slope is shown.
- The diagram is not to scale.