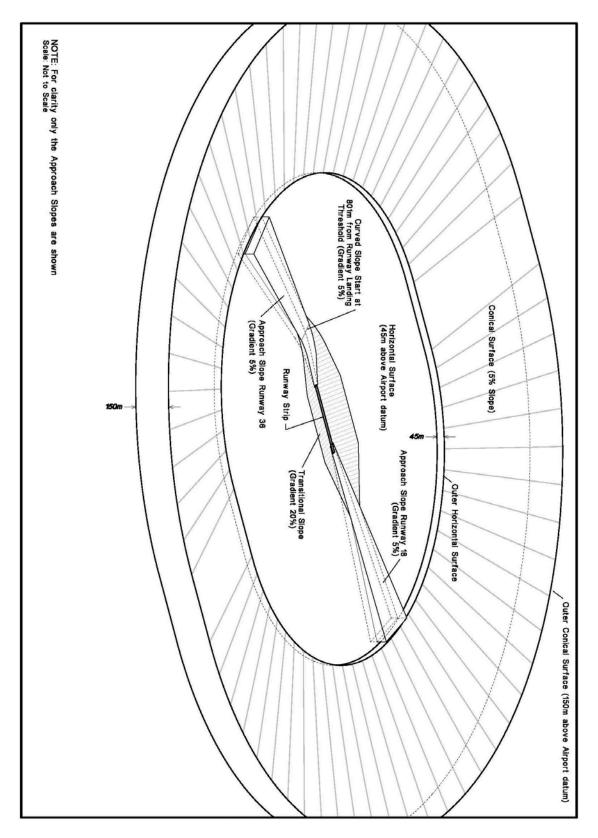

## **Obstacle Limitation Surfaces**

1. Picton Airport Obstacle Limitation Surfaces

Figure 1: Obstacle Limitation Surfaces

Figure 2: Picton Airport Obstacle Limitation Surface Boundaries Plan View

Figure 3: 3D Pictorial view of Obstacle Limitation Surfaces for Picton Airport

Note: This diagram is a 3D pictorial view to assist with application of the obstacle limitation surfaces.

- For clarity only the approach slope is shown.
- The diagram is not to scale.