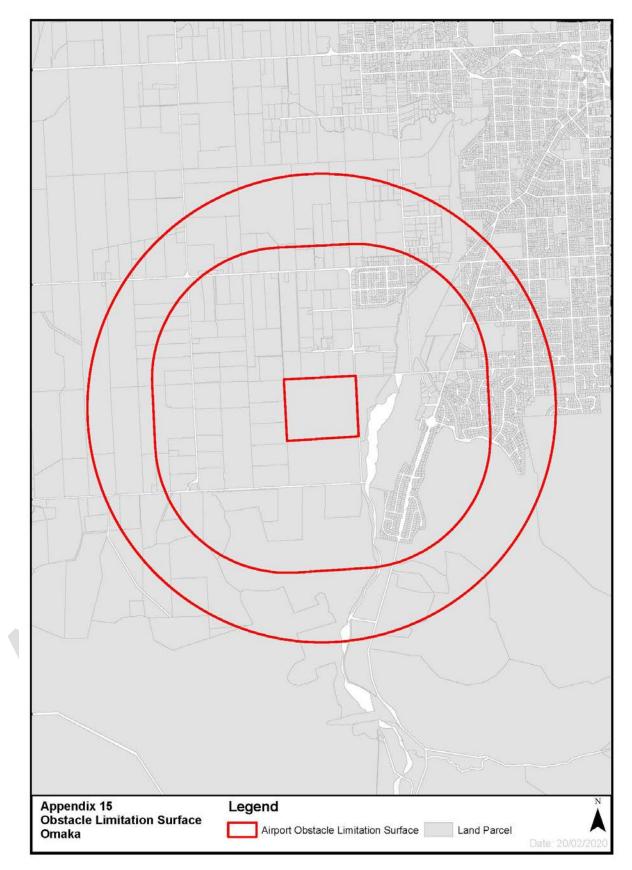

## 2. Omaka Aerodrome Obstacle Limitation Surfaces

**Figure 4 Obstacle Limitation Surfaces** 

Figure 5: 3D pictorial and plan views of the Omaka Aerodrome Obstacle Limitation Surfaces

Note: The 3D diagram is a pictorial view to assist with application of the obstacle limitation surfaces.

- The 3D pictorial view figure is not to scale.