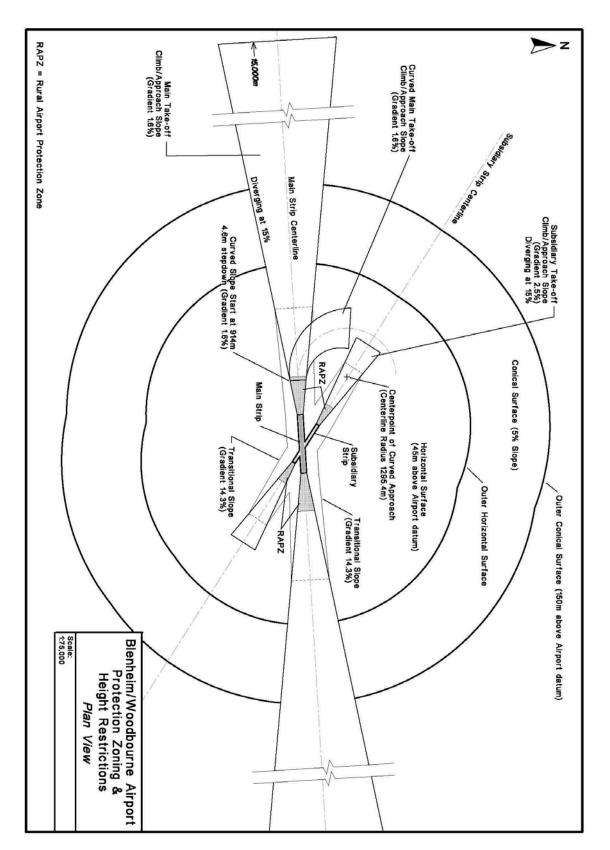

## 3. Blenheim Airport Obstacle Limitation Surfaces

Figure 6: Obstacle Limitation Surfaces

Figure 7: Plan View of Blenheim (Woodbourne) Airport Obstacle Limitation Surfaces

Note: This diagram is a 3D pictorial view to assist with application of the obstacle limitation surfaces.

- The diagram is not to scale.