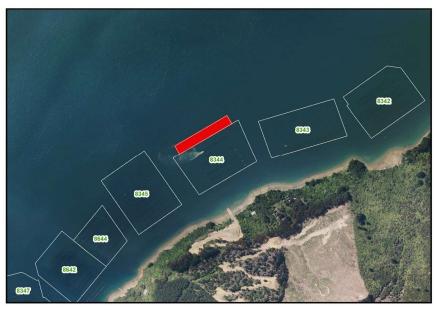

| Appendix 29                                              |                         | Volume Three |
|----------------------------------------------------------|-------------------------|--------------|
| Coastal Management Unit (CMU)                            | Catherine Cove          |              |
| No MBES available for CMU.                               |                         |              |
| 8007, 8008, <mark>8631</mark> [Removed], 8002, 8006, 800 | 05, 8004, 8003[Removed] |              |
|                                                          |                         |              |
|                                                          |                         |              |
| Coastal Management Unit (CMU)                            | Clova Bay               |              |
| 8547, 8555, <mark>8264</mark>                            |                         |              |
|                                                          | ÷.                      |              |
|                                                          |                         |              |
|                                                          | C 2 2 3                 | •            |
|                                                          | 16                      |              |
| Coastal Management Unit (CMU)                            | Crail Bay               |              |
| 8516.                                                    |                         |              |
|                                                          | •                       |              |
|                                                          |                         |              |
| Coastal Management Unit (CMU)                            | East Bay                |              |
| 8398, <u>8401_</u> 8404.                                 |                         |              |