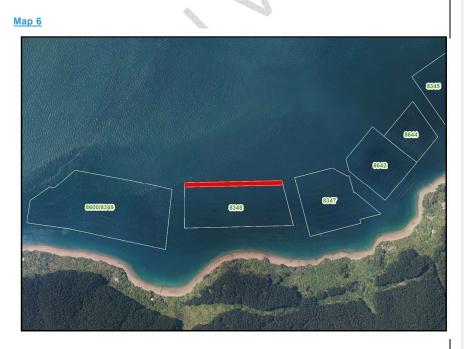

| Appendix 29                                              |                         | Volume Three |
|----------------------------------------------------------|-------------------------|--------------|
| Coastal Management Unit (CMU)                            | Catherine Cove          |              |
| No MBES available for CMU.                               |                         |              |
| 8007, 8008, <mark>8631</mark> [Removed], 8002, 8006, 800 | 05, 8004, 8003[Removed] |              |
|                                                          |                         |              |
|                                                          |                         |              |
| Coastal Management Unit (CMU)                            | Clova Bay               |              |
| 8547, 8555, <mark>8264</mark>                            |                         |              |
|                                                          | ÷.                      |              |
|                                                          |                         |              |
|                                                          | C 2 2 3                 | •            |
|                                                          | 16                      |              |
| Coastal Management Unit (CMU)                            | Crail Bay               |              |
| 8516.                                                    |                         |              |
|                                                          | •                       |              |
|                                                          |                         |              |
| Coastal Management Unit (CMU)                            | East Bay                |              |
| 8398, <u>8401_</u> 8404.                                 |                         |              |