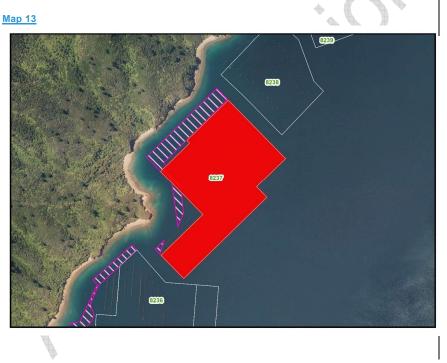

# **Marine Farming**

| Schedule 1: Marine Fa                                                                                                      |                                                                                                                 | I                                     | 1          | Commented [1]: KPF Investments Limited and United                                                                                                                        |
|----------------------------------------------------------------------------------------------------------------------------|-----------------------------------------------------------------------------------------------------------------|---------------------------------------|------------|--------------------------------------------------------------------------------------------------------------------------------------------------------------------------|
| matter of control for be                                                                                                   | nthic effects                                                                                                   |                                       |            | Fisheries Limited<br>ENV-2023-CHC-59                                                                                                                                     |
|                                                                                                                            | +                                                                                                               |                                       |            | Commented [ 2]: KPF Investments Limited and United<br>Fisheries Limited<br>ENV-2023-CHC-59                                                                               |
|                                                                                                                            | C C                                                                                                             |                                       | 5          | Commented [ 3]: KPF Investments Limited and United<br>Fisheries Limited<br>ENV-2023-CHC-59                                                                               |
| Coastal Management Unit (CMU)                                                                                              | Admiralty Bay                                                                                                   |                                       |            | Commented [ 4]: WITHDRAWN:<br>Sanford Limited<br>ENV-2023-CHC-73<br>By memorandum dated 1 October 2024                                                                   |
| 8015, 8016, 8017, 8019, 8021, 8022, 8023, 803<br>8041, 8042, 8043, 8044, 8045, 8046, 8047[Rem                              | 24, 8026, <mark>8028,</mark> 8029, <mark>8031</mark> , 8036, 8496, 8039,<br>oved]8049, 8050, <u>8051,</u> 8053. |                                       | -1         | Commented [ 5]: KPF Investments Limited and United<br>Fisheries Limited<br>ENV-2023-CHC-59                                                                               |
|                                                                                                                            |                                                                                                                 | AL AL                                 | ,<br>,     | Commented [ 6]: KPF Investments Limited and United<br>Fisheries Limited<br>ENV-2023-CHC-59                                                                               |
|                                                                                                                            |                                                                                                                 |                                       | ``\<br>\   | Commented [7]: KPF Investments Limited and United<br>Fisheries Limited<br>ENV-2023-CHC-59                                                                                |
| 0,0                                                                                                                        |                                                                                                                 |                                       | ```<br>``  | Commented [ 8]: RESOLVED:<br>KPF Investments Limited and United Fisheries Limited<br>ENV-2023-CHC-59<br>By consent order dated 30 May 2024                               |
| Coastal Management Unit (CMU)                                                                                              | Anakoha Bay                                                                                                     | Г                                     |            | Commented [ 9]: KPF Investments Limited and United<br>Fisheries Limited<br>ENV-2023-CHC-59                                                                               |
| No MBES available for CMU.<br>8144, 8145, 8146, 8148, 8149, 8150, 8151, 81<br>8160, <del>8161</del> [Removed], 8162, 8163. | 52, <mark>8153</mark> , 8154, 8155, 8156, 8157, 8158, 8159,                                                     |                                       | -1         | Commented [ 10]: RESOLVED:<br>Marine Farming Association Incorporated<br>ENV-2023-CHC-62<br>By consent order dated 26 March 2025                                         |
|                                                                                                                            |                                                                                                                 |                                       | `,<br>`,   | Commented [11]: RESOLVED:<br>KPF Investments Limited and United Fisheries Limited<br>ENV-2023-CHC-59<br>By consent order dated 26 March 2025                             |
| Ψ                                                                                                                          |                                                                                                                 |                                       | ``.<br>``. | Commented [ 12]: Beleve Limited, RJ Davidson Family<br>Trust and Treble Tree Holdings Limited<br>ENV-2023-CHC-84                                                         |
| Coastal Management Unit (CMU)                                                                                              | Beatrix Bay                                                                                                     |                                       |            | Commented [13]: RESOLVED:<br>KPF Investments Limited and United Fisheries Limited<br>ENV-2023-CHC-59<br>By consent order dated 30 May 2024                               |
| 8623 [Removed], 8240                                                                                                       |                                                                                                                 | · · · · · · · · · · · · · · · · · · · |            | Commented [ 14]: RESOLVED:<br>Beleve Limited, RJ Davidson Family Trust and Treble Tree<br>Holdings Limited<br>ENV-2023-CHC-84<br>By consent order dated 17 December 2024 |
|                                                                                                                            |                                                                                                                 |                                       |            | Commented [15]: Beleve Limited, RJ Davidson Family<br>Trust and Treble Tree Holdings Limited<br>ENV-2023-CHC-84                                                          |