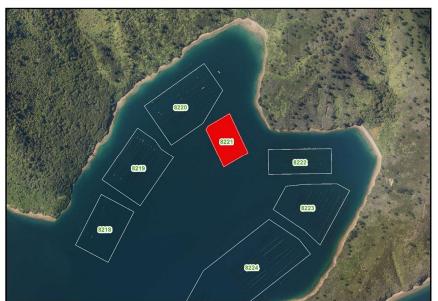

>Total<br>Length | <u>Map</u><br><u>No.</u> |
| <u>MF 8220</u>               | 21 lines,<br>1,886m total<br>length                  | 8221                                                                           | <u>Maud</u>  | <u>8 lines,</u><br><u>864m total</u><br><u>length</u>    | <u>1 line,</u><br><u>108m total</u><br><u>length</u> | <u>9 lines,</u><br>972m total<br>length   | <u>10</u>                |
|                              |                                                      | <u>8219</u>                                                                    | <u>Maud</u>  | <u>18 lines,</u><br><u>1,567m total</u><br><u>length</u> | <u>4 lines.</u><br>332m total<br>length              | 22 lines.<br>1,899m<br>total length       | 11                       |

<u>Map 10</u>







App 29 - 15

## Volume Three

#### Volume Three

| Inapprop<br>Farm             | riate Marine                                             | Relocation AM                                                                  | <u>As(s)</u>                 |                                                          |                                            |                                                          |                          |
|------------------------------|----------------------------------------------------------|--------------------------------------------------------------------------------|------------------------------|----------------------------------------------------------|--------------------------------------------|--------------------------------------------