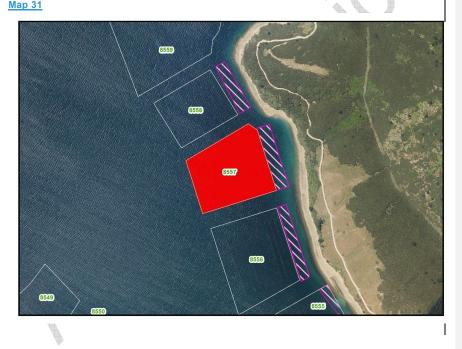

| Appendix 29                                              |                         | Volume Three |
|----------------------------------------------------------|-------------------------|--------------|
| Coastal Management Unit (CMU)                            | Catherine Cove          |              |
| No MBES available for CMU.                               |                         |              |
| 8007, 8008, <mark>8631</mark> [Removed], 8002, 8006, 800 | 05, 8004, 8003[Removed] |              |
|                                                          |                         |              |
|                                                          |                         |              |
| Coastal Management Unit (CMU)                            | Clova Bay               |              |
| 8547, 8555, <mark>8264</mark>                            |                         |              |
|                                                          | ÷.                      |              |
|                                                          |                         |              |
|                                                          | C 2 2 3                 | •            |
|                                                          | 16                      |              |
| Coastal Management Unit (CMU)                            | Crail Bay               |              |
| 8516.                                                    |                         |              |
|                                                          | •                       |              |
|                                                          |                         |              |
| Coastal Management Unit (CMU)                            | East Bay                |              |
| 8398, <u>8401_</u> 8404.                                 |                         |              |