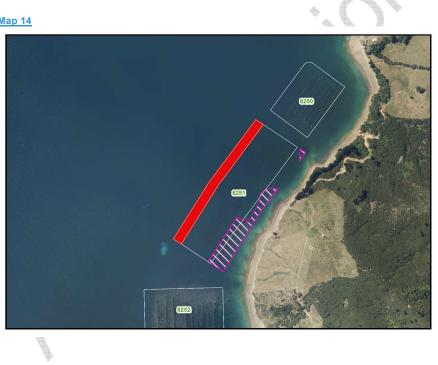

# **Marine Farming**

| Schedule 1: Marine Fa                                                                                                      |                                                                                                                 | I                                     | 1          | Commented [1]: KPF Investments Limited and United                                                                                                                        |
|----------------------------------------------------------------------------------------------------------------------------|-----------------------------------------------------------------------------------------------------------------|---------------------------------------|------------|--------------------------------------------------------------------------------------------------------------------------------------------------------------------------|
| matter of control for be                                                                                                   | nthic effects                                                                                                   |                                       |            | Fisheries Limited<br>ENV-2023-CHC-59                                                                                                                                     |
|                                                                                                                            | +                                                                                                               |                                       |            | Commented [ 2]: KPF Investments Limited and United<br>Fisheries Limited<br>ENV-2023-CHC-59                                                                               |
|                                                                                                                            | C C                                                                                                             |                                       | 5          | Commented [ 3]: KPF Investments Limited and United<br>Fisheries Limited<br>ENV-2023-CHC-59                                                                               |
| Coastal Management Unit (CMU)                                                                                              | Admiralty Bay                                                                                                   |                                       |            | Commented [ 4]: WITHDRAWN:<br>Sanford Limited<br>ENV-2023-CHC-73<br>By memorandum dated 1 October 2024                                                                   |
| 8015, 8016, 8017, 8019, 8021, 8022, 8023, 803<br>8041, 8042, 8043, 8044, 8045, 8046, 8047[Rem                              | 24, 8026, <mark>8028,</mark> 8029, <mark>8031</mark> , 8036, 8496, 8039,<br>oved]8049, 8050, <u>8051,</u> 8053. |                                       | -1         | Commented [ 5]: KPF Investments Limited and United<br>Fisheries Limited<br>ENV-2023-CHC-59                                                                               |
|                                                                                                                            |                                                                                                                 | AL AL                                 | ,<br>,     | Commented [ 6]: KPF Investments Limited and United<br>Fisheries Limited<br>ENV-2023-CHC-59                                                                               |
|                                                                                                                            |                                                                                                                 |                                       | ``\<br>\   | Commented [7]: KPF Investments Limited and United<br>Fisheries Limited<br>ENV-2023-CHC-59                                                                                |
| 0,0                                                                                                                        |                                                                                                                 |                                       | ```<br>``  | Commented [ 8]: RESOLVED:<br>KPF Investments Limited and United Fisheries Limited<br>ENV-2023-CHC-59<br>By consent order dated 30 May 2024                               |
| Coastal Management Unit (CMU)                                                                                              | Anakoha Bay                                                                                                     | Г                                     |            | Commented [ 9]: KPF Investments Limited and United<br>Fisheries Limited<br>ENV-2023-CHC-59                                                                               |
| No MBES available for CMU.<br>8144, 8145, 8146, 8148, 8149, 8150, 8151, 81<br>8160, <del>8161</del> [Removed], 8162, 8163. | 52, <mark>8153</mark> , 8154, 8155, 8156, 8157, 8158, 8159,                                                     |                                       | -1         | Commented [ 10]: RESOLVED:<br>Marine Farming Association Incorporated<br>ENV-2023-CHC-62<br>By consent order dated 26 March 2025                                         |
|                                                                                                                            |                                                                                                                 |                                       | `,<br>`,   | Commented [11]: RESOLVED:<br>KPF Investments Limited and United Fisheries Limited<br>ENV-2023-CHC-59<br>By consent order dated 26 March 2025                             |
| Ψ                                                                                                                          |                                                                                                                 |                                       | ``.<br>``. | Commented [ 12]: Beleve Limited, RJ Davidson Family<br>Trust and Treble Tree Holdings Limited<br>ENV-2023-CHC-84                                                         |
| Coastal Management Unit (CMU)                                                                                              | Beatrix Bay                                                                                                     |                                       |            | Commented [13]: RESOLVED:<br>KPF Investments Limited and United Fisheries Limited<br>ENV-2023-CHC-59<br>By consent order dated 30 May 2024                               |
| 8623 [Removed], 8240                                                                                                       |                                                                                                                 | · · · · · · · · · · · · · · · · · · · |            | Commented [ 14]: RESOLVED:<br>Beleve Limited, RJ Davidson Family Trust and Treble Tree<br>Holdings Limited<br>ENV-2023-CHC-84<br>By consent order dated 17 December 2024 |
|                                                                                                                            |                                                                                                                 |                                       |            | Commented [15]: Beleve Limited, RJ Davidson Family<br>Trust and Treble Tree Holdings Limited<br>ENV-2023-CHC-84                                                          |