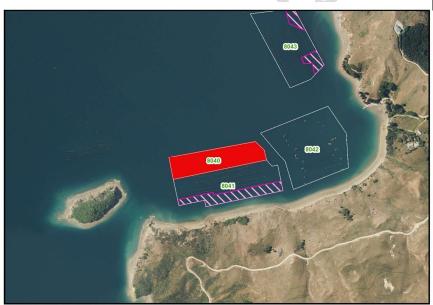

# **Marine Farming**

| Schedule 1: Marine Fa                                                                                                      |                                                                                                                 | I                                     | 1          | Commented [1]: KPF Investments Limited and United                                                                                                                        |
|----------------------------------------------------------------------------------------------------------------------------|-----------------------------------------------------------------------------------------------------------------|---------------------------------------|------------|--------------------------------------------------------------------------------------------------------------------------------------------------------------------------|
| matter of control for be                                                                                                   | nthic effects                                                                                                   |                                       |            | Fisheries Limited<br>ENV-2023-CHC-59                                                                                                                                     |
|                                                                                                                            | +                                                                                                               |                                       |            | Commented [ 2]: KPF Investments Limited and United<br>Fisheries Limited<br>ENV-2023-CHC-59                                                                               |
|                                                                                                                            | C C                                                                                                             |                                       | 5          | Commented [ 3]: KPF Investments Limited and United<br>Fisheries Limited<br>ENV-2023-CHC-59                                                                               |
| Coastal Management Unit (CMU)                                                                                              | Admiralty Bay                                                                                                   |                                       |            | Commented [ 4]: WITHDRAWN:<br>Sanford Limited<br>ENV-2023-CHC-73<br>By memorandum dated 1 October 2024                                                                   |
| 8015, 8016, 8017, 8019, 8021, 8022, 8023, 803<br>8041, 8042, 8043, 8044, 8045, 8046, 8047[Rem                              | 24, 8026, <mark>8028,</mark> 8029, <mark>8031</mark> , 8036, 8496, 8039,<br>oved]8049, 8050, <u>8051,</u> 8053. |                                       | -1         | Commented [ 5]: KPF Investments Limited and United<br>Fisheries Limited<br>ENV-2023-CHC-59                                                                               |
|                                                                                                                            |                                                                                                                 | AL AL                                 | ,<br>,     | Commented [ 6]: KPF Investments Limited and United<br>Fisheries Limited<br>ENV-2023-CHC-59                                                                               |
|                                                                                                                            |                                                                                                                 |                                       | ``\<br>\   | Commented [7]: KPF Investments Limited and United<br>Fisheries Limited<br>ENV-2023-CHC-59                                                                                |
| 0,0                                                                                                                        |                                                                                                                 |                                       | ```<br>``  | Commented [ 8]: RESOLVED:<br>KPF Investments Limited and United Fisheries Limited<br>ENV-2023-CHC-59<br>By consent order dated 30 May 2024                               |
| Coastal Management Unit (CMU)                                                                                              | Anakoha Bay                                                                                                     | Г                                     |            | Commented [ 9]: KPF Investments Limited and United<br>Fisheries Limited<br>ENV-2023-CHC-59                                                                               |
| No MBES available for CMU.<br>8144, 8145, 8146, 8148, 8149, 8150, 8151, 81<br>8160, <del>8161</del> [Removed], 8162, 8163. | 52, <mark>8153</mark> , 8154, 8155, 8156, 8157, 8158, 8159,                                                     |                                       | -1         | Commented [ 10]: RESOLVED:<br>Marine Farming Association Incorporated<br>ENV-2023-CHC-62<br>By consent order dated 26 March 2025                                         |
|                                                                                                                            |                                                                                                                 |                                       | `,<br>`,   | Commented [11]: RESOLVED:<br>KPF Investments Limited and United Fisheries Limited<br>ENV-2023-CHC-59<br>By consent order dated 26 March 2025                             |
| Ψ                                                                                                                          |                                                                                                                 |                                       | ``.<br>``. | Commented [ 12]: Beleve Limited, RJ Davidson Family<br>Trust and Treble Tree Holdings Limited<br>ENV-2023-CHC-84                                                         |
| Coastal Management Unit (CMU)                                                                                              | Beatrix Bay                                                                                                     |                                       |            | Commented [13]: RESOLVED:<br>KPF Investments Limited and United Fisheries Limited<br>ENV-2023-CHC-59<br>By consent order dated 30 May 2024                               |
| 8623 [Removed], 8240                                                                                                       |                                                                                                                 | · · · · · · · · · · · · · · · · · · · |            | Commented [ 14]: RESOLVED:<br>Beleve Limited, RJ Davidson Family Trust and Treble Tree<br>Holdings Limited<br>ENV-2023-CHC-84<br>By consent order dated 17 December 2024 |
|                                                                                                                            |                                                                                                                 |                                       |            | Commented [15]: Beleve Limited, RJ Davidson Family<br>Trust and Treble Tree Holdings Limited<br>ENV-2023-CHC-84                                                          |