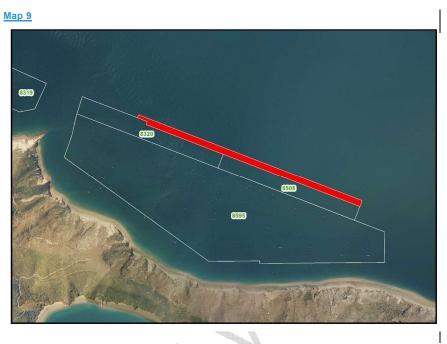

#### Appendix 29

| Coastal Management Unit (CMU)                                                                 | Forsyth Bay                                                                       | 1   |    |                                                                                                                                                                 |
|-----------------------------------------------------------------------------------------------|-----------------------------------------------------------------------------------|-----|----|-----------------------------------------------------------------------------------------------------------------------------------------------------------------|
| 8108, 8112, 8115, 8117, <u>8118, 8119, 8122, 81</u><br>8143,                                  | 27, 8128, 8129, 8130, 8133, 8134, 8500, 8141,                                     |     |    | Commented [ 27]: WITHDRAWN:<br>Sanford Limited<br>ENV-2023-CHC-73<br>By memorandum dated 1 October 2024                                                         |
|                                                                                               |                                                                                   |     |    | Commented [ 28]: WITHDRAWN:<br>Sanford Limited<br>ENV-2023-CHC-73<br>By memorandum dated 1 October 2024                                                         |
|                                                                                               |                                                                                   | -   |    | Commented [ 29]: WITHDRAWN:<br>Sanford Limited<br>ENV-2023-CHC-73<br>By memorandum dated 1 October 2024                                                         |
| Coastal Management Unit (CMU)                                                                 | Hallam Cove                                                                       |     |    |                                                                                                                                                                 |
| 8191.                                                                                         |                                                                                   |     | ſ  | Commented [ 30]: Ngāti Rārua Ātiawa Iwi Trust Board<br>ENV-2023-CHC-60                                                                                          |
|                                                                                               | 101                                                                               |     |    | Commented [ 31]: RESOLVED:<br>Talleys Group Limited<br>ENV-20232023-CHC-52<br>Clearwater Mussels Ltd<br>ENV-2023-CHC-63<br>By consent order dated 26 March 2025 |
|                                                                                               |                                                                                   |     | 1  | Commented [ 32]: WITHDRAWN:<br>Sanford Limited<br>ENV-2023-CHC-73<br>By memorandum dated 1 October 2024                                                         |
| Coastal Management Unit (CMU)                                                                 | Hikapu Reach                                                                      |     | iſ | Commented [ 33]: Clearwater Mussels Ltd<br>ENV-2023-CHC-63                                                                                                      |
| No MBES available for CMU.<br><u>8570</u> , 8391, <del>8392, 8393</del> [Removed], 8394, 8395 |                                                                                   | i i |    | Commented [ 34]: Talleys Group Limited<br>ENV-2023-CHC-52                                                                                                       |
|                                                                                               |                                                                                   |     | 11 | Commented [ 35]: WITHDRAWN:<br>Sanford Limited<br>ENV-2023-CHC-73<br>By memorandum dated 1 October 2024                                                         |
|                                                                                               |                                                                                   |     |    | Commented [ 36]: Talleys Group Limited<br>ENV-2023-CHC-52                                                                                                       |
| 100                                                                                           |                                                                                   |     | ;  | Commented [ 37]: WITHDRAWN:<br>Sanford Limited<br>ENV-2023-CHC-73<br>By memorandum dated 1 October 2024                                                         |
| Coastal Management Unit (CMU)                                                                 | Inner Pelorus<br>388, 8387, <mark>8386</mark> [Removed], <u>8385, 8384, 8383,</u> |     |    | Commented [ 38]: RESOLVED:<br>Talleys Group Limited<br>ENV-2023-CHC-52<br>By consent order dated 26 March 2025                                                  |
| 8382[Removed], 8376, 8377, 8378, 8379, 8380                                                   | . 8381, 8348.                                                                     |     |    | Commented [ 39]: Clearwater Mussels Ltd<br>ENV-2023-CHC-63                                                                                                      |
|                                                                                               |                                                                                   |     |    | Commented [ 40]: WITHDRAWN:<br>Sanford Limited<br>ENV-2023-CHC-73<br>By memorandum dated 1 October 2024                                                         |
|                                                                                               | I                                                                                 |     | Ň  | Commented [ 41]: WITHDRAWN:<br>Sanford Limited<br>ENV-2023-CHC-73<br>By memorandum dated 1 October 2024                                                         |
|                                                                                               |                                                                                   |     |    | Commented [ 42]: RESOLVED:<br>Apex Marine Farm Limited<br>ENV-2023-CHC-49<br>By consent order dated 26 March 2026                                               |