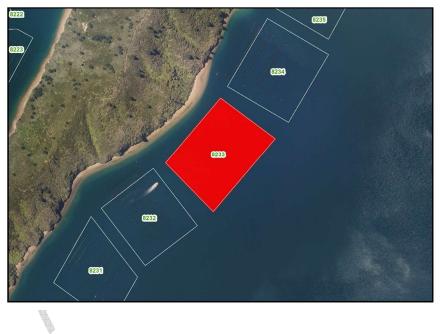

>No.</u> |
| <u>MF</u><br><u>8231</u>     | <u>14 lines,</u><br><u>1.770m total</u><br><u>length</u> | 8233                                                                           | <u>Beatrix</u><br><u>Bay</u> | <u>12 lines,</u><br><u>1.680m total</u><br><u>length</u> | <u>202m</u>                                | <u>12 lines,</u><br><u>1.882m</u><br><u>total length</u> | <u>12</u>                |
| <u>Map 12</u>                |                                                          |                                                                                |                              |                                                          | ۰<br>ب                                     | $\frown$                                                 | Ψ                        |



#### Appendix 29

| <u>Inapprop</u><br>Farm | riate Marine                                             | Relocation AMA                                                                 | <u>As(s)</u>                 |                                                      |                                            |                                           |                          |
|-------------------------|----------------------------------------------------------|--------------------------------------------------------------------------------|------------------------------|------------------------------------------------------|--------------------------------------------|-------------------------------------------|--------------------------|
| <u>Marine</u><br>Farm   | Current<br>C