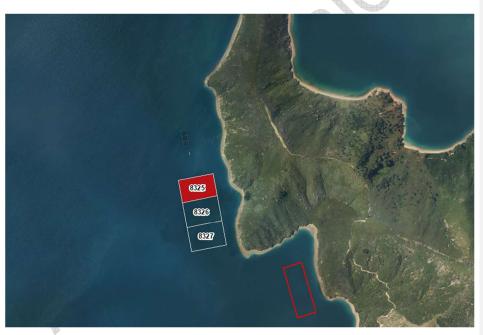

-----------|--------------------------------------------|-------------------------------------------|------------|
| Marine<br>Farm        | Current<br>Consented<br>Lines and<br>Total<br>Length | AMA<br>Relocated To<br>(from<br>Aquaculture<br>Management<br>Areas<br>Overlay) | СМU              | Current<br>Consented<br>Lines and<br>Total<br>Length | Additional<br>Lines and<br>Total<br>Length | Aggregate<br>Lines and<br>Total<br>Length | Map<br>No. |
| MF8325                | 10 lines,<br>1100m total<br>length                   | 8325                                                                           | Waitata<br>Reach | 0                                                    | 14lines,<br>1100m<br>total length          | 14 lines,<br>1100m<br>total length        | 32         |

Map 32



Commented [ 137]: By consent order dated 19 December 2024

I

## Appendix 29

| Inappropriate<br>Farm | e Marine                                             | Relocation AM                                                                  | IAs(s)           |                                                      |                                            |                                           |            |
|-----------------------|------------------------------------------------------|--------------------------------------------------------------------------------|------------------|------------------------------------------------------|--------------------------------------------|-------------------------------------------|------------|
| Marine<br>Farm        | Current<br>Consent