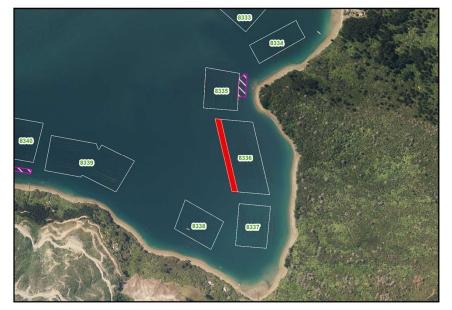

#### Volume Three

|                                                                                                  |                                                                                                                                                                                                                                                               |                                                                                                                 | Commented [ 43]: Clause 16                                                                              |
|--------------------------------------------------------------------------------------------------|---------------------------------------------------------------------------------------------------------------------------------------------------------------------------------------------------------------------------------------------------------------|-----------------------------------------------------------------------------------------------------------------|---------------------------------------------------------------------------------------------------------|
| Coastal Management Unit (CMU)                                                                    | Kaiuma Bay                                                                                                                                                                                                                                                    |                                                                                                                 | Commented [ 44]: WITHDRAWN:<br>Sanford Limited<br>ENV-2023-CHC-73<br>By memorandum dated 1 October 2024 |
| 8477, 8657                                                                                       |                                                                                                                                                                                                                                                               | '                                                                                                               | Commented [ 45]: Talleys Group Limited<br>ENV-2023-CHC-52                                               |
|                                                                                                  |                                                                                                                                                                                                                                                               |                                                                                                                 | Commented [ 46]: WITHDRAWN:<br>Sanford Limited<br>ENV-2023-CHC-73<br>By memorandum dated 1 October 2024 |
|                                                                                                  |                                                                                                                                                                                                                                                               |                                                                                                                 | Commented [ 47]: WITHDRAWN:<br>Sanford Limited<br>ENV-2023-CHC-73<br>By memorandum dated 1 October 2024 |
|                                                                                                  |                                                                                                                                                                                                                                                               |                                                                                                                 | Commented [ 48]: Talleys Group Limited ENV-2023-CHC-52                                                  |
| Coastal Management Unit (CMU)                                                                    | Keneperu Bay                                                                                                                                                                                                                                                  |                                                                                                                 | Commented [ 49]: WITHDRAWN:<br>Sanford Limited                                                          |
| No MBES available for CMU.                                                                       |                                                                                                                                                                                                                                                               | 811                                                                                                             | ENV-2023-CHC-73<br>By memorandum dated 1 October 2024                                                   |
| 8472, 8473, 8474, 8475, 8476, 8478, 8479, 848<br>8485, 8486, 8487, 8488, 8489, 8489, 8490[Remove | 59, <u>8460</u> , <u>8461</u> , 8462, <u>8468</u> , <u>8469</u> , <u>8470</u> , 8471,<br>0, <u>8481</u> , <u>8482</u> [Removed], <u>8483</u> , <u>8484</u> [Removed],<br>d], 8491, <u>8646</u> , <u>8495</u> , <u>8563</u> /8562, <u>8564</u> , <u>8565</u> , |                                                                                                                 | Commented [ 50]: WITHDRAWN:<br>Sanford Limited<br>ENV-2023-CHC-73<br>By memorandum dated 1 October 2024 |
| 8566, 8567.                                                                                      | (0)                                                                                                                                                                                                                                                           |                                                                                                                 | Commented [ 51]: WITHDRAWN:<br>Sanford Limited<br>ENV-2023-CHC-73<br>By memorandum dated 1 October 2024 |
|                                                                                                  |                                                                                                                                                                                                                                                               | No. Contraction                                                                                                 | Commented [ 52]: Clearwater Mussels Ltd                                                                 |
|                                                                                                  |                                                                                                                                                                                                                                                               | The second se | Commented [ 53]: Talleys Group Limited                                                                  |
|                                                                                                  |                                                                                                                                                                                                                                                               |                                                                                                                 | Commented [ 54]: WITHDRAWN:                                                                             |
| Coastal Management Unit (CMU)                                                                    | Maud                                                                                                                                                                                                                                                          |                                                                                                                 | Commented [ 55]: Talleys Group Limited                                                                  |
|                                                                                                  |                                                                                                                                                                                                                                                               |                                                                                                                 | Commented [ 56]: Talleys Group Limited                                                                  |
| 8202, 8201, 8178, 8305, 8215.                                                                    |                                                                                                                                                                                                                                                               |                                                                                                                 | Commented [ 57]: Aroma Aquaculture Limited                                                              |
|                                                                                                  |                                                                                                                                                                                                                                                               |                                                                                                                 | Commented [ 58]: Talleys Group Limited                                                                  |
|                                                                                                  |                                                                                                                                                                                                                                                               |                                                                                                                 | Commented [ 59]: RESOLVED:                                                                              |
|                                                                                                  |                                                                                                                                                                                                                                                               | A Day                                                                                                           | Commented [ 60]: WITHDRAWN:                                                                             |
|                                                                                                  |                                                                                                                                                                                                                                                               | A UN                                                                                                            | Commented [ 61]: RESOLVED:                                                                              |
|                                                                                                  |                                                                                                                                                                                                                                                               | t ty                                                                                                            | Commented [ 62]: Aroma Aquaculture Limited                                                              |
|                                                                                                  |                                                                                                                                                                                                                                                               | 1.1                                                                                                             | Commented [ 63]: WITHDRAWN:                                                                             |
|                                                                                                  |                                                                                                                                                                                                                                                               | 1.1                                                                                                             | Commented [ 64]: WITHDRAWN:                                                                             |
|                                                                                                  |                                                                                                                                                                                                                                                               | 11<br>11                                                                                                        | Commented [ 65]: Clearwater Mussels Ltd                                                                 |
| Coastal Management Unit (CMU)                                                                    | Nydia Bay                                                                                                                                                                                                                                                     | 1                                                                                                               | Commented [ 66]: RESOLVED:                                                                              |
| $\psi$                                                                                           |                                                                                                                                                                                                                                                               | -                                                                                                               | Commented [ 67]: Aroma Aquaculture Limited                                                              |
| MBES available for part of this CMU.                                                             |                                                                                                                                                                                                                                                               |                                                                                                                 | Commented [ 68]: KPF Investments Limited and Ur                                                         |
| 8354, 8355[Removed], 8356, 8357[Removed],                                                        | <mark>8358,</mark> 8359, <mark>8360</mark> , 8361.                                                                                                                                                                                                            | J                                                                                                               | Commented [ 69]: KPF Investments Limited and Ur                                                         |
|                                                                                                  |                                                                                                                                                                                                                                                               |                                                                                                                 | Commented [ 70]: Clearwater Mussels Ltd                                                                 |
|                                                                                                  |                                                                                                                                                                                                                                                               | MULTIN                                                                                                          |                                                                                                         |
|                                                                                                  |                                                                                                                                                                                                                                                               | 0111                                                                                                            |                                                                                                         |
|                                                                                                  |                                                                                                                                                                                                                                                               | 111                                                                                                             |                                                                                                         |
|                                                                                                  |                                                                                                                                                                                                                                                               |                                                                                                                 |                                                                                                         |
|                                                                                                  |                                                                                                                                                                                                                                                               |                                                                                                                 | Commented [ 74]: RESOLVED:                                                                              |
|                                                                                                  |                                                                                                                                                                                                                                                               |                                                                                                                 | Commented [ 75]: RESOLVED:                                                                              |
|                                                                                                  |                                                                                                                                                                                                                                                               |                                                                                                                 | Commented [ 76]: Aroma Aquaculture Limited                                                              |
|                                                                                                  |                                                                                                                                                                                                                                                               |                                                                                                                 | Commented [ 77]: WITHDRAWN:                                                                             |