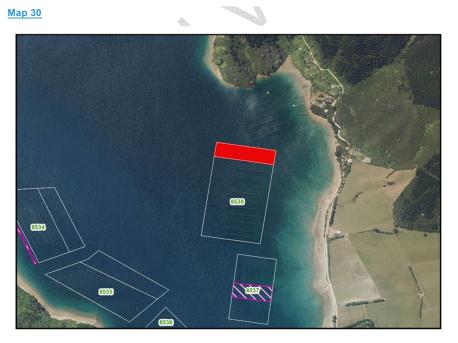

| Appendix 29                                              |                         | Volume Three |
|----------------------------------------------------------|-------------------------|--------------|
| Coastal Management Unit (CMU)                            | Catherine Cove          |              |
| No MBES available for CMU.                               |                         |              |
| 8007, 8008, <mark>8631</mark> [Removed], 8002, 8006, 800 | 05, 8004, 8003[Removed] |              |
|                                                          |                         |              |
|                                                          |                         |              |
| Coastal Management Unit (CMU)                            | Clova Bay               |              |
| 8547, 8555, <mark>8264</mark>                            |                         |              |
|                                                          | ÷.                      |              |
|                                                          |                         |              |
|                                                          | C 2 2 3                 | •            |
|                                                          | 16                      |              |
| Coastal Management Unit (CMU)                            | Crail Bay               |              |
| 8516.                                                    |                         |              |
|                                                          | •                       |              |
|                                                          |                         |              |
| Coastal Management Unit (CMU)                            | East Bay                |              |
| 8398, <u>8401_</u> 8404.                                 |                         |              |