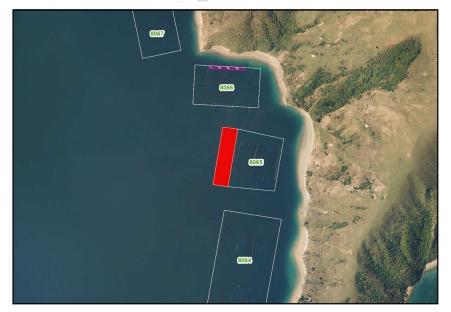

# **Marine Farming**

| Schedule 1: Marine Fa                                                                                                      |                                                                                                                 | I                                     | 1          | Commented [1]: KPF Investments Limited and United                                                                                                                        |
|----------------------------------------------------------------------------------------------------------------------------|-----------------------------------------------------------------------------------------------------------------|---------------------------------------|------------|--------------------------------------------------------------------------------------------------------------------------------------------------------------------------|
| matter of control for be                                                                                                   | nthic effects                                                                                                   |                                       |            | Fisheries Limited<br>ENV-2023-CHC-59                                                                                                                                     |
|                                                                                                                            | +                                                                                                               |                                       |            | Commented [ 2]: KPF Investments Limited and United<br>Fisheries Limited<br>ENV-2023-CHC-59                                                                               |
|                                                                                                                            | C C                                                                                                             |                                       | 5          | Commented [ 3]: KPF Investments Limited and United<br>Fisheries Limited<br>ENV-2023-CHC-59                                                                               |
| Coastal Management Unit (CMU)                                                                                              | Admiralty Bay                                                                                                   |                                       |            | Commented [ 4]: WITHDRAWN:<br>Sanford Limited<br>ENV-2023-CHC-73<br>By memorandum dated 1 October 2024                                                                   |
| 8015, 8016, 8017, 8019, 8021, 8022, 8023, 803<br>8041, 8042, 8043, 8044, 8045, 8046, 8047[Rem                              | 24, 8026, <mark>8028,</mark> 8029, <mark>8031</mark> , 8036, 8496, 8039,<br>oved]8049, 8050, <u>8051,</u> 8053. |                                       | -1         | Commented [ 5]: KPF Investments Limited and United<br>Fisheries Limited<br>ENV-2023-CHC-59                                                                               |
|                                                                                                                            |                                                                                                                 | AL AL                                 | ,<br>,     | Commented [ 6]: KPF Investments Limited and United<br>Fisheries Limited<br>ENV-2023-CHC-59                                                                               |
|                                                                                                                            |                                                                                                                 |                                       | ``\<br>\   | Commented [7]: KPF Investments Limited and United<br>Fisheries Limited<br>ENV-2023-CHC-59                                                                                |
| 0,0                                                                                                                        |                                                                                                                 |                                       | ```<br>``  | Commented [ 8]: RESOLVED:<br>KPF Investments Limited and United Fisheries Limited<br>ENV-2023-CHC-59<br>By consent order dated 30 May 2024                               |
| Coastal Management Unit (CMU)                                                                                              | Anakoha Bay                                                                                                     | Г                                     |            | Commented [ 9]: KPF Investments Limited and United<br>Fisheries Limited<br>ENV-2023-CHC-59                                                                               |
| No MBES available for CMU.<br>8144, 8145, 8146, 8148, 8149, 8150, 8151, 81<br>8160, <del>8161</del> [Removed], 8162, 8163. | 52, <mark>8153</mark> , 8154, 8155, 8156, 8157, 8158, 8159,                                                     |                                       | -1         | Commented [ 10]: RESOLVED:<br>Marine Farming Association Incorporated<br>ENV-2023-CHC-62<br>By consent order dated 26 March 2025                                         |
|                                                                                                                            |                                                                                                                 |                                       | `,<br>`,   | Commented [11]: RESOLVED:<br>KPF Investments Limited and United Fisheries Limited<br>ENV-2023-CHC-59<br>By consent order dated 26 March 2025                             |
| Ψ                                                                                                                          |                                                                                                                 |                                       | ``.<br>``. | Commented [ 12]: Beleve Limited, RJ Davidson Family<br>Trust and Treble Tree Holdings Limited<br>ENV-2023-CHC-84                                                         |
| Coastal Management Unit (CMU)                                                                                              | Beatrix Bay                                                                                                     |                                       |            | Commented [13]: RESOLVED:<br>KPF Investments Limited and United Fisheries Limited<br>ENV-2023-CHC-59<br>By consent order dated 30 May 2024                               |
| 8623 [Removed], 8240                                                                                                       |                                                                                                                 | · · · · · · · · · · · · · · · · · · · |            | Commented [ 14]: RESOLVED:<br>Beleve Limited, RJ Davidson Family Trust and Treble Tree<br>Holdings Limited<br>ENV-2023-CHC-84<br>By consent order dated 17 December 2024 |
|                                                                                                                            |                                                                                                                 |                                       |            | Commented [15]: Beleve Limited, RJ Davidson Family<br>Trust and Treble Tree Holdings Limited<br>ENV-2023-CHC-84                                                          |