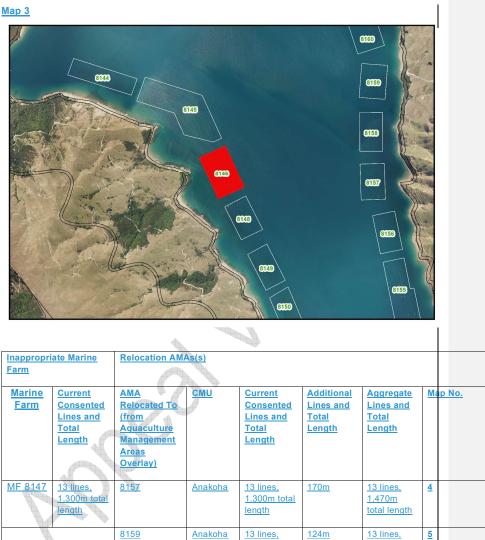

#### Appendix 29

| Coastal Management Unit (CMU)                                                                 | Forsyth Bay                                                                       | 1   |    |                                                                                                                                                                 |
|-----------------------------------------------------------------------------------------------|-----------------------------------------------------------------------------------|-----|----|-----------------------------------------------------------------------------------------------------------------------------------------------------------------|
| 8108, 8112, 8115, 8117, <u>8118, 8119, 8122, 81</u><br>8143,                                  | 27, 8128, 8129, 8130, 8133, 8134, 8500, 8141,                                     |     |    | Commented [ 27]: WITHDRAWN:<br>Sanford Limited<br>ENV-2023-CHC-73<br>By memorandum dated 1 October 2024                                                         |
|                                                                                               |                                                                                   |     |    | Commented [ 28]: WITHDRAWN:<br>Sanford Limited<br>ENV-2023-CHC-73<br>By memorandum dated 1 October 2024                                                         |
|                                                                                               |                                                                                   | -   |    | Commented [ 29]: WITHDRAWN:<br>Sanford Limited<br>ENV-2023-CHC-73<br>By memorandum dated 1 October 2024                                                         |
| Coastal Management Unit (CMU)                                                                 | Hallam Cove                                                                       |     |    |                                                                                                                                                                 |
| 8191.                                                                                         |                                                                                   |     | ſ  | Commented [ 30]: Ngāti Rārua Ātiawa Iwi Trust Board<br>ENV-2023-CHC-60                                                                                          |
|                                                                                               | 101                                                                               |     |    | Commented [ 31]: RESOLVED:<br>Talleys Group Limited<br>ENV-20232023-CHC-52<br>Clearwater Mussels Ltd<br>ENV-2023-CHC-63<br>By consent order dated 26 March 2025 |
|                                                                                               |                                                                                   |     | 1  | Commented [ 32]: WITHDRAWN:<br>Sanford Limited<br>ENV-2023-CHC-73<br>By memorandum dated 1 October 2024                                                         |
| Coastal Management Unit (CMU)                                                                 | Hikapu Reach                                                                      |     | iſ | Commented [ 33]: Clearwater Mussels Ltd<br>ENV-2023-CHC-63                                                                                                      |
| No MBES available for CMU.<br><u>8570</u> , 8391, <del>8392, 8393</del> [Removed], 8394, 8395 |                                                                                   | i i |    | Commented [ 34]: Talleys Group Limited<br>ENV-2023-CHC-52                                                                                                       |
|                                                                                               |                                                                                   |     | 11 | Commented [ 35]: WITHDRAWN:<br>Sanford Limited<br>ENV-2023-CHC-73<br>By memorandum dated 1 October 2024                                                         |
|                                                                                               |                                                                                   |     |    | Commented [ 36]: Talleys Group Limited<br>ENV-2023-CHC-52                                                                                                       |
| 100                                                                                           |                                                                                   |     | ;  | Commented [ 37]: WITHDRAWN:<br>Sanford Limited<br>ENV-2023-CHC-73<br>By memorandum dated 1 October 2024                                                         |
| Coastal Management Unit (CMU)                                                                 | Inner Pelorus<br>388, 8387, <mark>8386</mark> [Removed], <u>8385, 8384, 8383,</u> |     |    | Commented [ 38]: RESOLVED:<br>Talleys Group Limited<br>ENV-2023-CHC-52<br>By consent order dated 26 March 2025                                                  |
| 8382[Removed], 8376, 8377, 8378, 8379, 8380                                                   | . 8381, 8348.                                                                     |     |    | Commented [ 39]: Clearwater Mussels Ltd<br>ENV-2023-CHC-63                                                                                                      |
|                                                                                               |                                                                                   |     |    | Commented [ 40]: WITHDRAWN:<br>Sanford Limited<br>ENV-2023-CHC-73<br>By memorandum dated 1 October 2024                                                         |
|                                                                                               | I                                                                                 |     | Ň  | Commented [ 41]: WITHDRAWN:<br>Sanford Limited<br>ENV-2023-CHC-73<br>By memorandum dated 1 October 2024                                                         |
|                                                                                               |                                                                                   |     |    | Commented [ 42]: RESOLVED:<br>Apex Marine Farm Limited<br>ENV-2023-CHC-49<br>By consent order dated 26 March 2026                                               |