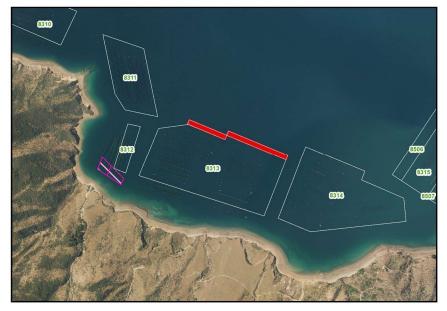

| Appendix 29                                              |                         | Volume Three |
|----------------------------------------------------------|-------------------------|--------------|
| Coastal Management Unit (CMU)                            | Catherine Cove          |              |
| No MBES available for CMU.                               |                         |              |
| 8007, 8008, <mark>8631</mark> [Removed], 8002, 8006, 800 | 05, 8004, 8003[Removed] |              |
|                                                          |                         |              |
|                                                          |                         |              |
| Coastal Management Unit (CMU)                            | Clova Bay               |              |
| 8547, 8555, <mark>8264</mark>                            |                         |              |
|                                                          | ÷.                      |              |
|                                                          |                         |              |
|                                                          | C 2 2 3                 | •            |
|                                                          | 16                      |              |
| Coastal Management Unit (CMU)                            | Crail Bay               |              |
| 8516.                                                    |                         |              |
|                                                          | •                       |              |
|                                                          |                         |              |
| Coastal Management Unit (CMU)                            | East Bay                |              |
| 8398, <u>8401_</u> 8404.                                 |                         |              |