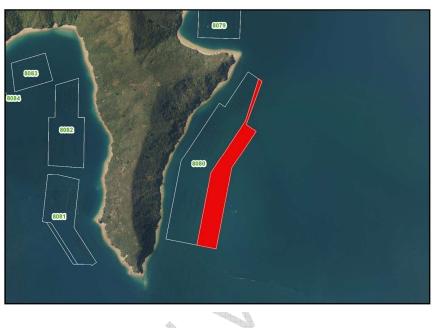

# **Marine Farming**

| Schedule 1: Marine Fa                                                                                                      |                                                                                                                 | I                                     | 1          | Commented [1]: KPF Investments Limited and United                                                                                                                        |
|----------------------------------------------------------------------------------------------------------------------------|-----------------------------------------------------------------------------------------------------------------|---------------------------------------|------------|--------------------------------------------------------------------------------------------------------------------------------------------------------------------------|
| matter of control for be                                                                                                   | nthic effects                                                                                                   |                                       |            | Fisheries Limited<br>ENV-2023-CHC-59                                                                                                                                     |
|                                                                                                                            | +                                                                                                               |                                       |            | Commented [ 2]: KPF Investments Limited and United<br>Fisheries Limited<br>ENV-2023-CHC-59                                                                               |
|                                                                                                                            | C C                                                                                                             |                                       | 5          | Commented [ 3]: KPF Investments Limited and United<br>Fisheries Limited<br>ENV-2023-CHC-59                                                                               |
| Coastal Management Unit (CMU)                                                                                              | Admiralty Bay                                                                                                   |                                       |            | Commented [ 4]: WITHDRAWN:<br>Sanford Limited<br>ENV-2023-CHC-73<br>By memorandum dated 1 October 2024                                                                   |
| 8015, 8016, 8017, 8019, 8021, 8022, 8023, 803<br>8041, 8042, 8043, 8044, 8045, 8046, 8047[Rem                              | 24, 8026, <mark>8028,</mark> 8029, <mark>8031</mark> , 8036, 8496, 8039,<br>oved]8049, 8050, <u>8051,</u> 8053. |                                       | -1         | Commented [ 5]: KPF Investments Limited and United<br>Fisheries Limited<br>ENV-2023-CHC-59                                                                               |
|                                                                                                                            |                                                                                                                 | AL AL                                 | ,<br>,     | Commented [ 6]: KPF Investments Limited and United<br>Fisheries Limited<br>ENV-2023-CHC-59                                                                               |
|                                                                                                                            |                                                                                                                 |                                       | ``\<br>\   | Commented [7]: KPF Investments Limited and United<br>Fisheries Limited<br>ENV-2023-CHC-59                                                                                |
| 0,0                                                                                                                        |                                                                                                                 |                                       | ```<br>``  | Commented [ 8]: RESOLVED:<br>KPF Investments Limited and United Fisheries Limited<br>ENV-2023-CHC-59<br>By consent order dated 30 May 2024                               |
| Coastal Management Unit (CMU)                                                                                              | Anakoha Bay                                                                                                     | Г                                     |            | Commented [ 9]: KPF Investments Limited and United<br>Fisheries Limited<br>ENV-2023-CHC-59                                                                               |
| No MBES available for CMU.<br>8144, 8145, 8146, 8148, 8149, 8150, 8151, 81<br>8160, <del>8161</del> [Removed], 8162, 8163. | 52, <mark>8153</mark> , 8154, 8155, 8156, 8157, 8158, 8159,                                                     |                                       | -1         | Commented [ 10]: RESOLVED:<br>Marine Farming Association Incorporated<br>ENV-2023-CHC-62<br>By consent order dated 26 March 2025                                         |
|                                                                                                                            |                                                                                                                 |                                       | `,<br>`,   | Commented [11]: RESOLVED:<br>KPF Investments Limited and United Fisheries Limited<br>ENV-2023-CHC-59<br>By consent order dated 26 March 2025                             |
| Ψ                                                                                                                          |                                                                                                                 |                                       | ``.<br>``. | Commented [ 12]: Beleve Limited, RJ Davidson Family<br>Trust and Treble Tree Holdings Limited<br>ENV-2023-CHC-84                                                         |
| Coastal Management Unit (CMU)                                                                                              | Beatrix Bay                                                                                                     |                                       |            | Commented [13]: RESOLVED:<br>KPF Investments Limited and United Fisheries Limited<br>ENV-2023-CHC-59<br>By consent order dated 30 May 2024                               |
| 8623 [Removed], 8240                                                                                                       |                                                                                                                 | · · · · · · · · · · · · · · · · · · · |            | Commented [ 14]: RESOLVED:<br>Beleve Limited, RJ Davidson Family Trust and Treble Tree<br>Holdings Limited<br>ENV-2023-CHC-84<br>By consent order dated 17 December 2024 |
|                                                                                                                            |                                                                                                                 |                                       |            | Commented [15]: Beleve Limited, RJ Davidson Family<br>Trust and Treble Tree Holdings Limited<br>ENV-2023-CHC-84                                                          |