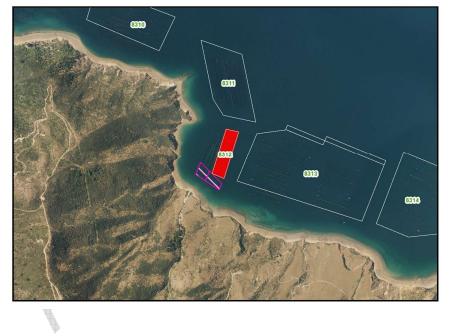

# **Marine Farming**

| Schedule 1: Marine Fa                                                                                                      |                                                                                                                 | I                                     | 1          | Commented [1]: KPF Investments Limited and United                                                                                                                        |
|----------------------------------------------------------------------------------------------------------------------------|-----------------------------------------------------------------------------------------------------------------|---------------------------------------|------------|--------------------------------------------------------------------------------------------------------------------------------------------------------------------------|
| matter of control for be                                                                                                   | nthic effects                                                                                                   |                                       |            | Fisheries Limited<br>ENV-2023-CHC-59                                                                                                                                     |
|                                                                                                                            | +                                                                                                               |                                       |            | Commented [ 2]: KPF Investments Limited and United<br>Fisheries Limited<br>ENV-2023-CHC-59                                                                               |
|                                                                                                                            | C C                                                                                                             |                                       | 5          | Commented [ 3]: KPF Investments Limited and United<br>Fisheries Limited<br>ENV-2023-CHC-59                                                                               |
| Coastal Management Unit (CMU)                                                                                              | Admiralty Bay                                                                                                   |                                       |            | Commented [ 4]: WITHDRAWN:<br>Sanford Limited<br>ENV-2023-CHC-73<br>By memorandum dated 1 October 2024                                                                   |
| 8015, 8016, 8017, 8019, 8021, 8022, 8023, 803<br>8041, 8042, 8043, 8044, 8045, 8046, 8047[Rem                              | 24, 8026, <mark>8028,</mark> 8029, <mark>8031</mark> , 8036, 8496, 8039,<br>oved]8049, 8050, <u>8051,</u> 8053. |                                       | -1         | Commented [ 5]: KPF Investments Limited and United<br>Fisheries Limited<br>ENV-2023-CHC-59                                                                               |
|                                                                                                                            |                                                                                                                 | AL AL                                 | ,<br>,     | Commented [ 6]: KPF Investments Limited and United<br>Fisheries Limited<br>ENV-2023-CHC-59                                                                               |
|                                                                                                                            |                                                                                                                 |                                       | ``\<br>\   | Commented [7]: KPF Investments Limited and United<br>Fisheries Limited<br>ENV-2023-CHC-59                                                                                |
| 0,0                                                                                                                        |                                                                                                                 |                                       | ```<br>``  | Commented [ 8]: RESOLVED:<br>KPF Investments Limited and United Fisheries Limited<br>ENV-2023-CHC-59<br>By consent order dated 30 May 2024                               |
| Coastal Management Unit (CMU)                                                                                              | Anakoha Bay                                                                                                     | Г                                     |            | Commented [ 9]: KPF Investments Limited and United<br>Fisheries Limited<br>ENV-2023-CHC-59                                                                               |
| No MBES available for CMU.<br>8144, 8145, 8146, 8148, 8149, 8150, 8151, 81<br>8160, <del>8161</del> [Removed], 8162, 8163. | 52, <mark>8153</mark> , 8154, 8155, 8156, 8157, 8158, 8159,                                                     |                                       | -1         | Commented [ 10]: RESOLVED:<br>Marine Farming Association Incorporated<br>ENV-2023-CHC-62<br>By consent order dated 26 March 2025                                         |
|                                                                                                                            |                                                                                                                 |                                       | `,<br>`,   | Commented [11]: RESOLVED:<br>KPF Investments Limited and United Fisheries Limited<br>ENV-2023-CHC-59<br>By consent order dated 26 March 2025                             |
| Ψ                                                                                                                          |                                                                                                                 |                                       | ``.<br>``. | Commented [ 12]: Beleve Limited, RJ Davidson Family<br>Trust and Treble Tree Holdings Limited<br>ENV-2023-CHC-84                                                         |
| Coastal Management Unit (CMU)                                                                                              | Beatrix Bay                                                                                                     |                                       |            | Commented [13]: RESOLVED:<br>KPF Investments Limited and United Fisheries Limited<br>ENV-2023-CHC-59<br>By consent order dated 30 May 2024                               |
| 8623 [Removed], 8240                                                                                                       |                                                                                                                 | · · · · · · · · · · · · · · · · · · · |            | Commented [ 14]: RESOLVED:<br>Beleve Limited, RJ Davidson Family Trust and Treble Tree<br>Holdings Limited<br>ENV-2023-CHC-84<br>By consent order dated 17 December 2024 |
|                                                                                                                            |                                                                                                                 |                                       |            | Commented [15]: Beleve Limited, RJ Davidson Family<br>Trust and Treble Tree Holdings Limited<br>ENV-2023-CHC-84                                                          |