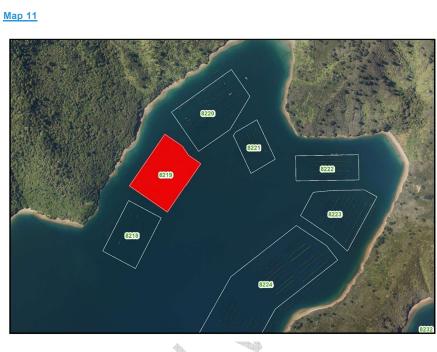

otal<br>Length | <u>Map</u><br><u>No.</u> |
| <u>MF 8220</u>               | 21 lines,<br>1,886m total<br>length                  | 8221                                                                           | <u>Maud</u>  | <u>8 lines,</u><br><u>864m total</u><br><u>length</u>    | <u>1 line,</u><br><u>108m total</u><br><u>length</u> | <u>9 lines,</u><br>972m total<br>length   | <u>10</u>                |
|                              |                                                      | <u>8219</u>                                                                    | <u>Maud</u>  | <u>18 lines,</u><br><u>1,567m total</u><br><u>length</u> | <u>4 lines.</u><br>332m total<br>length              | 22 lines.<br>1,899m<br>total length       | 11                       |

<u>Map 10</u>







App 29 - 15

## Volume Three

#### Volume Three

| Inapprop<br>Farm             | riate Marine                                             | Relocation AM                                                                  | <u>As(s)</u>                 |                                                          |                                            |                                                          |                          |
|------------------------------|----------------------------------------------------------|--------------------------------------------------------------------------------|------------------------------|----------------------------------------------------------|--------------------------------------------|----------------------------------------------