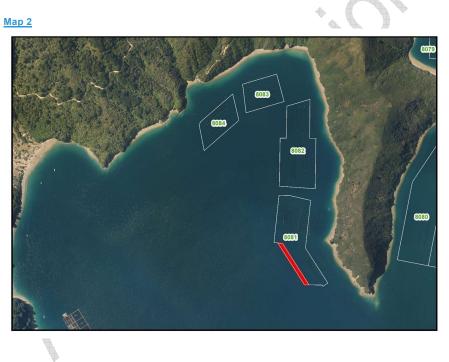

| Appendix 29                                              |                         | Volume Three |
|----------------------------------------------------------|-------------------------|--------------|
| Coastal Management Unit (CMU)                            | Catherine Cove          |              |
| No MBES available for CMU.                               |                         |              |
| 8007, 8008, <mark>8631</mark> [Removed], 8002, 8006, 800 | 05, 8004, 8003[Removed] |              |
|                                                          |                         |              |
|                                                          |                         |              |
| Coastal Management Unit (CMU)                            | Clova Bay               |              |
| 8547, 8555, <mark>8264</mark>                            |                         |              |
|                                                          | ÷.                      |              |
|                                                          |                         |              |
|                                                          | C 2 2 3                 | •            |
|                                                          | 16                      |              |
| Coastal Management Unit (CMU)                            | Crail Bay               |              |
| 8516.                                                    |                         |              |
|                                                          | •                       |              |
|                                                          |                         |              |
| Coastal Management Unit (CMU)                            | East Bay                |              |
| 8398, <u>8401_</u> 8404.                                 |                         |              |