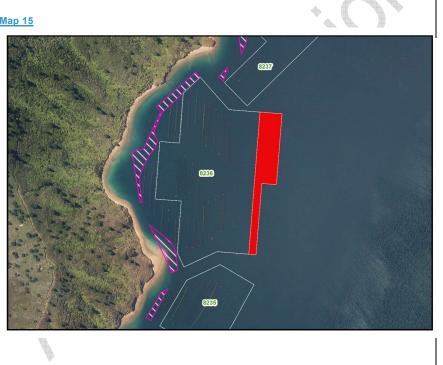

# **Marine Farming**

| Schedule 1: Marine Fa                                                                                                      |                                                                                                                 | I                                     | 1          | Commented [1]: KPF Investments Limited and United                                                                                                                        |
|----------------------------------------------------------------------------------------------------------------------------|-----------------------------------------------------------------------------------------------------------------|---------------------------------------|------------|--------------------------------------------------------------------------------------------------------------------------------------------------------------------------|
| matter of control for be                                                                                                   | nthic effects                                                                                                   |                                       |            | Fisheries Limited<br>ENV-2023-CHC-59                                                                                                                                     |
|                                                                                                                            | +                                                                                                               |                                       |            | Commented [ 2]: KPF Investments Limited and United<br>Fisheries Limited<br>ENV-2023-CHC-59                                                                               |
|                                                                                                                            | C C                                                                                                             |                                       | 5          | Commented [ 3]: KPF Investments Limited and United<br>Fisheries Limited<br>ENV-2023-CHC-59                                                                               |
| Coastal Management Unit (CMU)                                                                                              | Admiralty Bay                                                                                                   |                                       |            | Commented [ 4]: WITHDRAWN:<br>Sanford Limited<br>ENV-2023-CHC-73<br>By memorandum dated 1 October 2024                                                                   |
| 8015, 8016, 8017, 8019, 8021, 8022, 8023, 803<br>8041, 8042, 8043, 8044, 8045, 8046, 8047[Rem                              | 24, 8026, <mark>8028,</mark> 8029, <mark>8031</mark> , 8036, 8496, 8039,<br>oved]8049, 8050, <u>8051,</u> 8053. |                                       | -1         | Commented [ 5]: KPF Investments Limited and United<br>Fisheries Limited<br>ENV-2023-CHC-59                                                                               |
|                                                                                                                            |                                                                                                                 | AL AL                                 | ,<br>,     | Commented [ 6]: KPF Investments Limited and United<br>Fisheries Limited<br>ENV-2023-CHC-59                                                                               |
|                                                                                                                            |                                                                                                                 |                                       | ``\<br>\   | Commented [7]: KPF Investments Limited and United<br>Fisheries Limited<br>ENV-2023-CHC-59                                                                                |
| 0,0                                                                                                                        |                                                                                                                 |                                       | ```<br>``  | Commented [ 8]: RESOLVED:<br>KPF Investments Limited and United Fisheries Limited<br>ENV-2023-CHC-59<br>By consent order dated 30 May 2024                               |
| Coastal Management Unit (CMU)                                                                                              | Anakoha Bay                                                                                                     | Г                                     |            | Commented [ 9]: KPF Investments Limited and United<br>Fisheries Limited<br>ENV-2023-CHC-59                                                                               |
| No MBES available for CMU.<br>8144, 8145, 8146, 8148, 8149, 8150, 8151, 81<br>8160, <del>8161</del> [Removed], 8162, 8163. | 52, <mark>8153</mark> , 8154, 8155, 8156, 8157, 8158, 8159,                                                     |                                       | -1         | Commented [ 10]: RESOLVED:<br>Marine Farming Association Incorporated<br>ENV-2023-CHC-62<br>By consent order dated 26 March 2025                                         |
|                                                                                                                            |                                                                                                                 |                                       | `,<br>`,   | Commented [11]: RESOLVED:<br>KPF Investments Limited and United Fisheries Limited<br>ENV-2023-CHC-59<br>By consent order dated 26 March 2025                             |
| Ψ                                                                                                                          |                                                                                                                 |                                       | ``.<br>``. | Commented [ 12]: Beleve Limited, RJ Davidson Family<br>Trust and Treble Tree Holdings Limited<br>ENV-2023-CHC-84                                                         |
| Coastal Management Unit (CMU)                                                                                              | Beatrix Bay                                                                                                     |                                       |            | Commented [13]: RESOLVED:<br>KPF Investments Limited and United Fisheries Limited<br>ENV-2023-CHC-59<br>By consent order dated 30 May 2024                               |
| 8623 [Removed], 8240                                                                                                       |                                                                                                                 | · · · · · · · · · · · · · · · · · · · |            | Commented [ 14]: RESOLVED:<br>Beleve Limited, RJ Davidson Family Trust and Treble Tree<br>Holdings Limited<br>ENV-2023-CHC-84<br>By consent order dated 17 December 2024 |
|                                                                                                                            |                                                                                                                 |                                       |            | Commented [15]: Beleve Limited, RJ Davidson Family<br>Trust and Treble Tree Holdings Limited<br>ENV-2023-CHC-84                                                          |