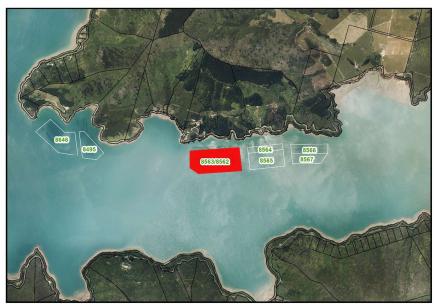

#### Volume Three

|                                                                                                  |                                                                                                                                                                                                                                                               |                                                                                                                 | Commented [ 43]: Clause 16                                                                              |
|--------------------------------------------------------------------------------------------------|---------------------------------------------------------------------------------------------------------------------------------------------------------------------------------------------------------------------------------------------------------------|-----------------------------------------------------------------------------------------------------------------|---------------------------------------------------------------------------------------------------------|
| Coastal Management Unit (CMU)                                                                    | Kaiuma Bay                                                                                                                                                                                                                                                    |                                                                                                                 | Commented [ 44]: WITHDRAWN:<br>Sanford Limited<br>ENV-2023-CHC-73<br>By memorandum dated 1 October 2024 |
| 8477, 8657                                                                                       |                                                                                                                                                                                                                                                               | '                                                                                                               | Commented [ 45]: Talleys Group Limited<br>ENV-2023-CHC-52                                               |
|                                                                                                  |                                                                                                                                                                                                                                                               |                                                                                                                 | Commented [ 46]: WITHDRAWN:<br>Sanford Limited<br>ENV-2023-CHC-73<br>By memorandum dated 1 October 2024 |
|                                                                                                  |                                                                                                                                                                                                                                                               |                                                                                                                 | Commented [ 47]: WITHDRAWN:<br>Sanford Limited<br>ENV-2023-CHC-73<br>By memorandum dated 1 October 2024 |
|                                                                                                  |                                                                                                                                                                                                                                                               |                                                                                                                 | Commented [ 48]: Talleys Group Limited ENV-2023-CHC-52                                                  |
| Coastal Management Unit (CMU)                                                                    | Keneperu Bay                                                                                                                                                                                                                                                  |                                                                                                                 | Commented [ 49]: WITHDRAWN:<br>Sanford Limited                                                          |
| No MBES available for CMU.                                                                       |                                                                                                                                                                                                                                                               | 811                                                                                                             | ENV-2023-CHC-73<br>By memorandum dated 1 October 2024                                                   |
| 8472, 8473, 8474, 8475, 8476, 8478, 8479, 848<br>8485, 8486, 8487, 8488, 8489, 8489, 8490[Remove | 59, <u>8460</u> , <u>8461</u> , 8462, <u>8468</u> , <u>8469</u> , <u>8470</u> , 8471,<br>0, <u>8481</u> , <u>8482</u> [Removed], <u>8483</u> , <u>8484</u> [Removed],<br>d], 8491, <u>8646</u> , <u>8495</u> , <u>8563</u> /8562, <u>8564</u> , <u>8565</u> , |                                                                                                                 | Commented [ 50]: WITHDRAWN:<br>Sanford Limited<br>ENV-2023-CHC-73<br>By memorandum dated 1 October 2024 |
| 8566, 8567.                                                                                      | (0)                                                                                                                                                                                                                                                           |                                                                                                                 | Commented [ 51]: WITHDRAWN:<br>Sanford Limited<br>ENV-2023-CHC-73<br>By memorandum dated 1 October 2024 |
|                                                                                                  |                                                                                                                                                                                                                                                               | No. Contraction                                                                                                 | Commented [ 52]: Clearwater Mussels Ltd                                                                 |
|                                                                                                  |                                                                                                                                                                                                                                                               | The second se | Commented [ 53]: Talleys Group Limited                                                                  |
|                                                                                                  |                                                                                                                                                                                                                                                               |                                                                                                                 | Commented [ 54]: WITHDRAWN:                                                                             |
| Coastal Management Unit (CMU)                                                                    | Maud                                                                                                                                                                                                                                                          |                                                                                                                 | Commented [ 55]: Talleys Group Limited                                                                  |
|                                                                                                  |                                                                                                                                                                                                                                                               |                                                                                                                 | Commented [ 56]: Talleys Group Limited                                                                  |
| 8202, 8201, 8178, 8305, 8215.                                                                    |                                                                                                                                                                                                                                                               |                                                                                                                 | Commented [ 57]: Aroma Aquaculture Limited                                                              |
|                                                                                                  |                                                                                                                                                                                                                                                               |                                                                                                                 | Commented [ 58]: Talleys Group Limited                                                                  |
|                                                                                                  |                                                                                                                                                                                                                                                               |                                                                                                                 | Commented [ 59]: RESOLVED:                                                                              |
|                                                                                                  |                                                                                                                                                                                                                                                               | A Day                                                                                                           | Commented [ 60]: WITHDRAWN:                                                                             |
|                                                                                                  |                                                                                                                                                                                                                                                               | A UN                                                                                                            | Commented [ 61]: RESOLVED:                                                                              |
|                                                                                                  |                                                                                                                                                                                                                                                               | t ty                                                                                                            | Commented [ 62]: Aroma Aquaculture Limited                                                              |
|                                                                                                  |                                                                                                                                                                                                                                                               | 1.1                                                                                                             | Commented [ 63]: WITHDRAWN:                                                                             |
|                                                                                                  |                                                                                                                                                                                                                                                               | 1.1                                                                                                             | Commented [ 64]: WITHDRAWN:                                                                             |
|                                                                                                  |                                                                                                                                                                                                                                                               | 11<br>11                                                                                                        | Commented [ 65]: Clearwater Mussels Ltd                                                                 |
| Coastal Management Unit (CMU)                                                                    | Nydia Bay                                                                                                                                                                                                                                                     | 1                                                                                                               | Commented [ 66]: RESOLVED:                                                                              |
| $\psi$                                                                                           |                                                                                                                                                                                                                                                               | -                                                                                                               | Commented [ 67]: Aroma Aquaculture Limited                                                              |
| MBES available for part of this CMU.                                                             |                                                                                                                                                                                                                                                               |                                                                                                                 | Commented [ 68]: KPF Investments Limited and Ur                                                         |
| 8354, 8355[Removed], 8356, 8357[Removed],                                                        | <mark>8358,</mark> 8359, <mark>8360</mark> , 8361.                                                                                                                                                                                                            | J                                                                                                               | Commented [ 69]: KPF Investments Limited and Ur                                                         |
|                                                                                                  |                                                                                                                                                                                                                                                               |                                                                                                                 | Commented [ 70]: Clearwater Mussels Ltd                                                                 |
|                                                                                                  |                                                                                                                                                                                                                                                               | MULTIN                                                                                                          |                                                                                                         |
|                                                                                                  |                                                                                                                                                                                                                                                               | 0111                                                                                                            |                                                                                                         |
|                                                                                                  |                                                                                                                                                                                                                                                               | 111                                                                                                             |                                                                                                         |
|                                                                                                  |                                                                                                                                                                                                                                                               |                                                                                                                 |                                                                                                         |
|                                                                                                  |                                                                                                                                                                                                                                                               |                                                                                                                 | Commented [ 74]: RESOLVED:                                                                              |
|                                                                                                  |                                                                                                                                                                                                                                                               |                                                                                                                 | Commented [ 75]: RESOLVED:                                                                              |
|                                                                                                  |                                                                                                                                                                                                                                                               |                                                                                                                 | Commented [ 76]: Aroma Aquaculture Limited                                                              |
|                                                                                                  |                                                                                                                                                                                                                                                               |                                                                                                                 | Commented [ 77]: WITHDRAWN:                                                                             |