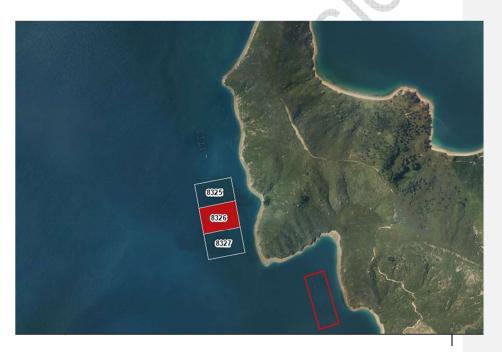

--------------------------------------|------------|
| Marine<br>Farm        | Current<br>Consented<br>Lines and<br>Total<br>Length | AMA<br>Relocated To<br>(from<br>Aquaculture<br>Management<br>Areas<br>Overlay) | СМU              | Current<br>Consented<br>Lines and<br>Total<br>Length | Additional<br>Lines and<br>Total<br>Length | Aggregate<br>Lines and<br>Total<br>Length | Map<br>No. |
| MF8326                | 20 lines,<br>2200m total<br>length                   | 8326                                                                           | Waitata<br>Reach | _0                                                   | 14 lines,<br>1409m<br>total length         | 14 lines,<br>1409m<br>total length        | 33         |

Commented [ 138]: By consent order dated 19 December 2024

## Мар 33



#### Volume Three

| Inappropriate<br>Farm | Marine                                               | Relocation AM                                                                  | IAs(s)           |                                                      |                                            |                                           |            |
|-----------------------|------------------------------------------------------|--------------------------------------------------------------------------------|------------------|------------------------------------------------------|--------------------------------------------|-------------------------------------------|------------|
| Marine<br>Farm        | Current<br>Consented<br>Lines and<br>Total<br>Length | AMA<br>Relocated To<br