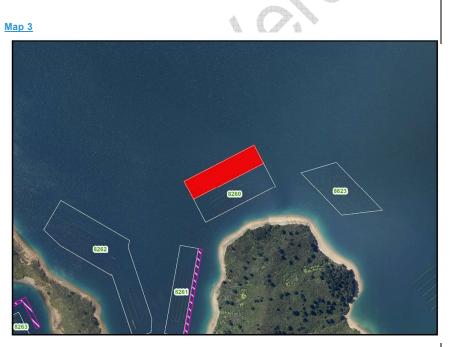

| Appendix 29                                              |                         | Volume Three |
|----------------------------------------------------------|-------------------------|--------------|
| Coastal Management Unit (CMU)                            | Catherine Cove          |              |
| No MBES available for CMU.                               |                         |              |
| 8007, 8008, <mark>8631</mark> [Removed], 8002, 8006, 800 | 05, 8004, 8003[Removed] |              |
|                                                          |                         |              |
|                                                          |                         |              |
| Coastal Management Unit (CMU)                            | Clova Bay               |              |
| 8547, 8555, <mark>8264</mark>                            |                         |              |
|                                                          | ÷.                      |              |
|                                                          |                         |              |
|                                                          | C 2 2 3                 | •            |
|                                                          | 16                      |              |
| Coastal Management Unit (CMU)                            | Crail Bay               |              |
| 8516.                                                    |                         |              |
|                                                          | •                       |              |
|                                                          |                         |              |
| Coastal Management Unit (CMU)                            | East Bay                |              |
| 8398, <u>8401_</u> 8404.                                 |                         |              |