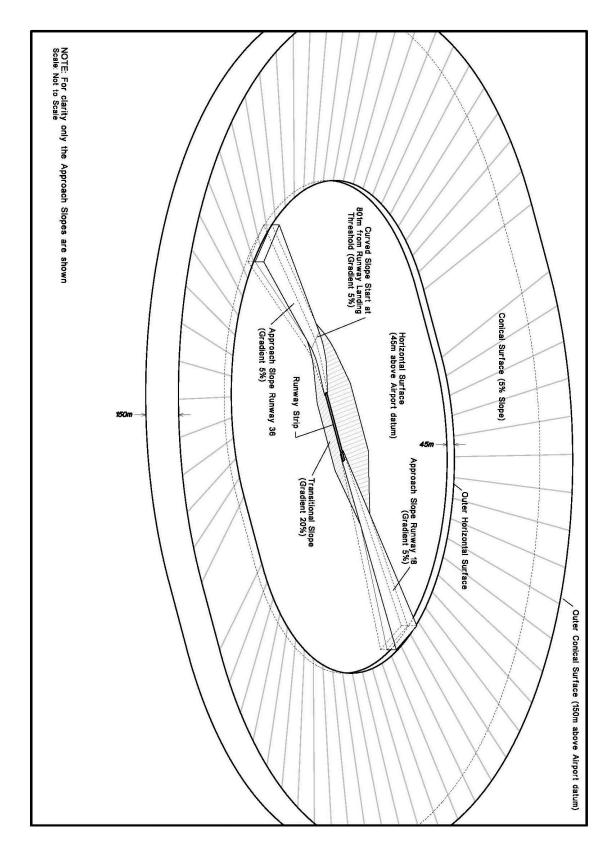

#### 1. Picton Airport Obstacle Limitation Surfaces

Figure 1: Obstacle Limitation Surfaces

Figure 2: Picton Airport Obstacle Limitation Surface Boundaries Plan View

Figure 3: 3D Pictorial view of Obstacle Limitation Surfaces for Picton Airport

Note: This diagram is a 3D pictorial view to assist with application of the obstacle limitation surfaces.

- For clarity only the approach slope is shown.
- The diagram is not to scale.