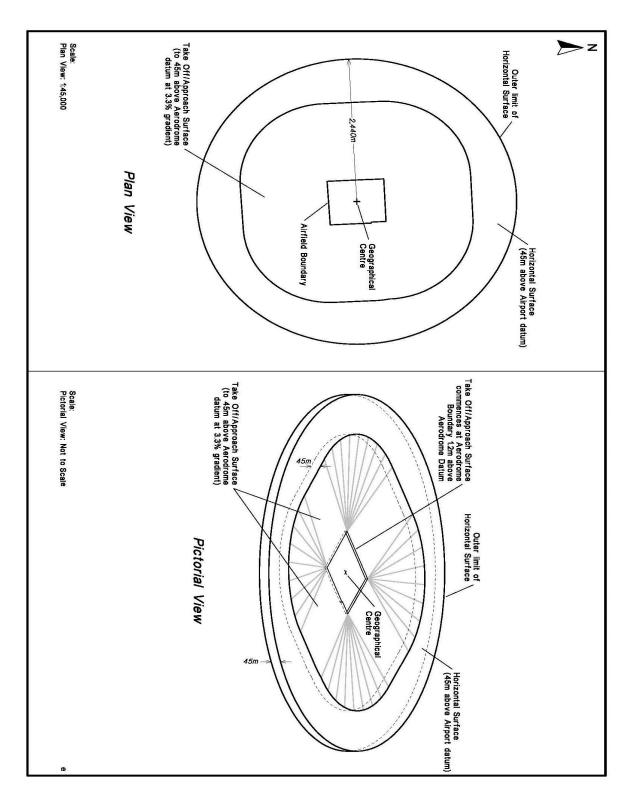

#### 1. Picton Airport Obstacle Limitation Surfaces

Figure 1: Obstacle Limitation Surfaces

Figure 2: Picton Airport Obstacle Limitation Surface Boundaries Plan View

Figure 3: 3D Pictorial view of Obstacle Limitation Surfaces for Picton Airport

Note: This diagram is a 3D pictorial view to assist with application of the obstacle limitation surfaces.

- For clarity only the approach slope is shown.
- The diagram is not to scale.