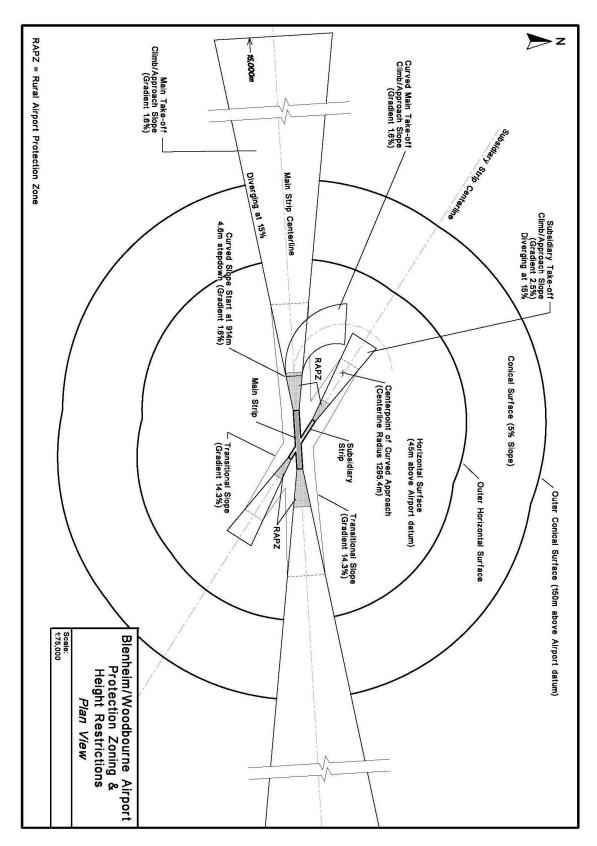

### 3. Blenheim Airport Obstacle Limitation Surfaces

Figure 6: Obstacle Limitation Surfaces

Figure 7: Plan View of Blenheim (Woodbourne) Airport Obstacle Limitation Surfaces

Figure 8: 3D pictorial view of Blenheim Airport Obstacle Limitation Surfaces

Note: This diagram is a 3D pictorial view to assist with application of the obstacle limitation surfaces.

- The diagram is not to scale.