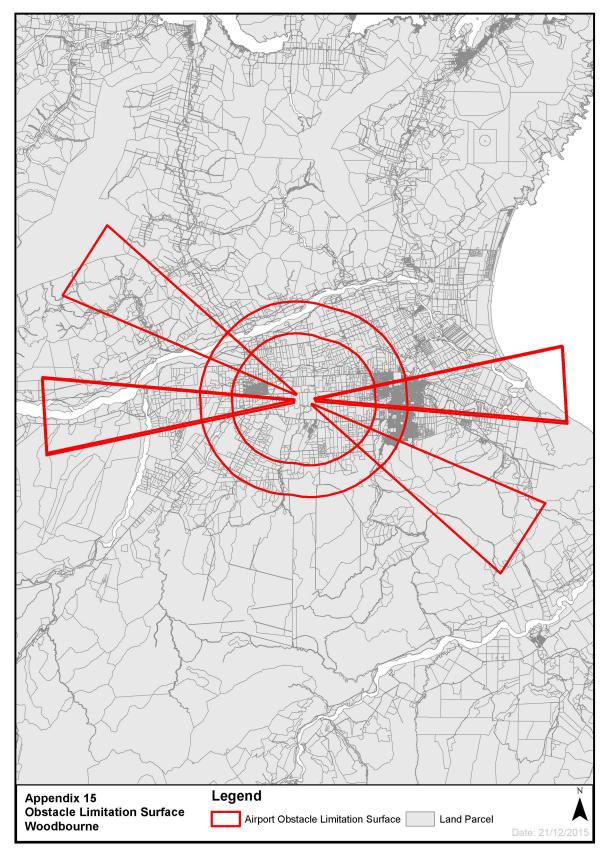

#### 2. Omaka Aerodrome Obstacle Limitation Surfaces

Figure 4: Obstacle Limitation Surfaces

Figure 5: 3D pictorial and plan views of the Omaka Aerodrome Obstacle Limitation Surfaces

Note: The 3D diagram is a pictorial view to assist with application of the obstacle limitation surfaces.

- The 3D pictorial view figure is not to scale.