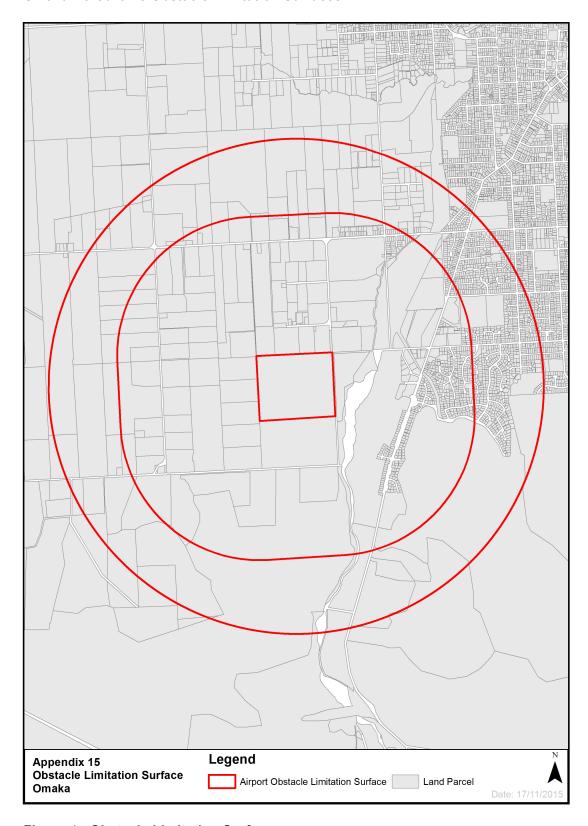

#### 2. Omaka Aerodrome Obstacle Limitation Surfaces

Figure 4: Obstacle Limitation Surfaces

Figure 5: 3D pictorial and plan views of the Omaka Aerodrome Obstacle Limitation Surfaces

Note: The 3D diagram is a pictorial view to assist with application of the obstacle limitation surfaces.