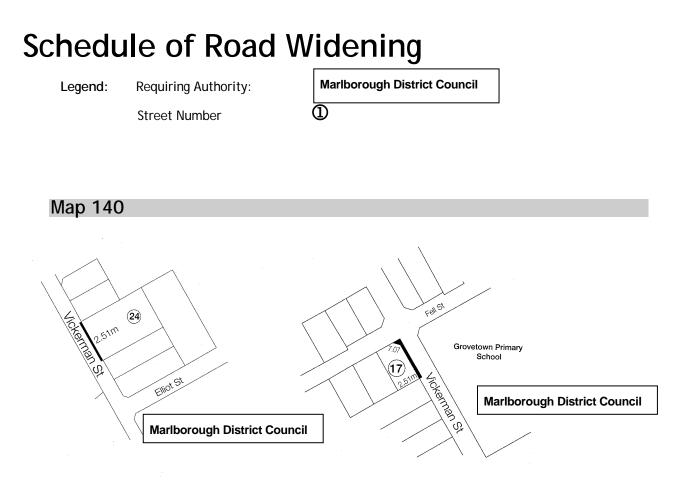

| ID No. | Map<br>Number | Requiring<br>Authority   | Site Description                                                | Legal Description                                                                            | Designation                                                                |
|--------|---------------|--------------------------|-----------------------------------------------------------------|----------------------------------------------------------------------------------------------|----------------------------------------------------------------------------|
| 11     | 128           | Minister of<br>Education | Cnr Cotterill St and<br>Campbells Rd,<br>Tuamarina.             | Secs 11, 18, 19 and Pt<br>Secs 12, 13, 14, 15, 17<br>Village of Tuamarina.                   | Primary School                                                             |
|        |               |                          | Tuamarina School                                                |                                                                                              |                                                                            |
| 12     | 176           | Minister of<br>Education | Morse St, Wairau<br>Valley                                      | Sec 40 Blk IV Mount<br>Olympus SD.                                                           | Primary School                                                             |
|        |               |                          | Wairau Valley School                                            |                                                                                              |                                                                            |
| 14     | 165           | Minister of<br>Education | Cleghorn St,<br>Redwoodtown,<br>Blenheim.                       | Pt Lots 17-19 and Lots 34-38.                                                                | Primary School                                                             |
|        |               |                          | Redwoodtown School                                              |                                                                                              |                                                                            |
| 15     | 165           | Minister of<br>Education | Weld St, Witherlea,<br>Blenheim.<br>Witherlea School            | Pt Secs 18 & 19 Blk IV<br>Taylor Pass SD and Lot 2<br>DP 2958.                               | Primary School<br>(Alteration of existing<br>designation - See<br>DES0063) |
| 16A    | 157           | Minister of<br>Education | Bohally Intermediate<br>McLauchlan St                           | Pt sec 52 Omaka RD                                                                           | Intermediate School                                                        |
| 16B    | 157           | Minister of<br>Education | Marlborough Girls<br>College Cnr<br>McLauchlan and<br>Nelson St | Pt sec 52 Omaka RD.                                                                          | Secondary School                                                           |
| 17     | 157           | Minister of<br>Education | Hutcheson St,<br>Mayfield, Blenheim.                            | Pt Sec 50 Wairau RD                                                                          | Primary School                                                             |
|        |               |                          | Mayfield School                                                 |                                                                                              |                                                                            |
| 18     | 161           | Minister of<br>Education | Alfred St, Blenheim.<br>Blenheim School                         | Lot 74 DP 15, Pt Lots<br>75,76, 77, 78, 79 and 80<br>DP15                                    | Primary School                                                             |
| 21     | 145           | Minister of<br>Education | High, Brook and<br>Havelock . Sts.<br>Renwick                   | Pt Sec 163 Wairau SD<br>Sec 167 Wairau SD Sec<br>10 Blk XIII Cloudy Bay<br>SD. Stopped Road. | Primary School and<br>Playcentre                                           |
|        |               |                          | Renwick School                                                  | зр. зторрей коай.                                                                            |                                                                            |
| 23     | 138           | Minister of<br>Education | Hammerichs Rd,<br>Raupara.                                      | Lots 1 and 2 DP 1288<br>Blk X Cloudy Bay SD                                                  | Primary School                                                             |
|        |               |                          | Raupara School                                                  |                                                                                              |                                                                            |
| 24     | 140, 141      | Minister of<br>Education | Ferry Rd, Spring Creek<br>Spring Creek School                   | Lot 2 DP 2051, Lots 65 -<br>72 DP 485, Pt Sec 50<br>Wairau West RD, and Pt<br>Lot 2 DP 961   | Primary School and<br>Playcentre                                           |
| 25     | 140           | Minister of<br>Education | Cnr Fell and<br>Vickerman Sts,<br>Grovetown.                    | Lots 1, 2 and 16 DP<br>1359 Blk XI Cloudy Bay<br>SD                                          | Primary School                                                             |
|        |               |                          | Grovetown School                                                |                                                                                              |                                                                            |