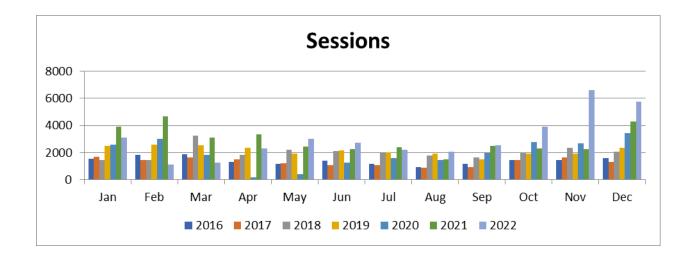

#### **SESSIONS & PAGE VIEWS**

**Sessions:** Represent the number of individual sessions initiated by all the users to the site. If a user is inactive for 30 minutes of more, any future activity is attributed to a new session. Users that leave the site and return within 30 minutes are counted as part of the original session.