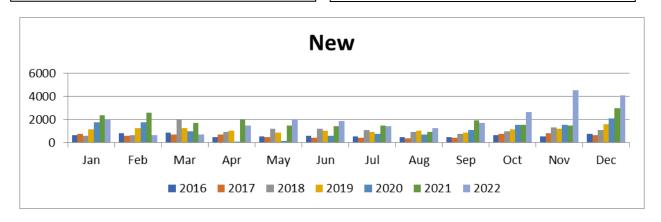

#### **USER TYPE**

**New Users:** The number of first-time users accessing the website. New users indicates growth and return on promotion.

**Returning Users:** The number of users who have previously accessed the website and returned. Good numbers of returning users indicates the website is useful to those using it.