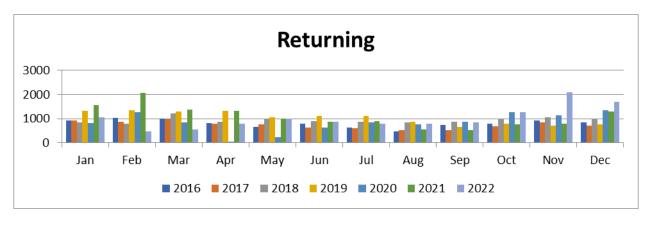

#### **USER TYPE**

**New Users:** The number of first-time users accessing the website. New users indicates growth and return on promotion.

**Returning Users:** The number of users who have previously accessed the website and returned. Good numbers of returning users indicates the website is useful to those using it.