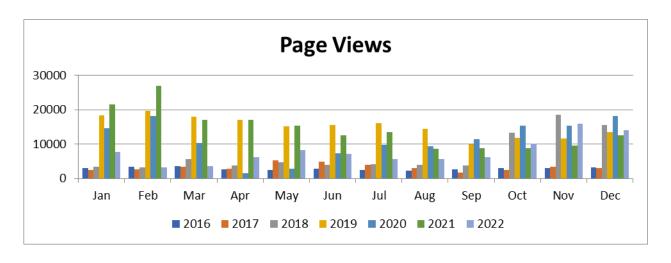

**Page Views:** A view of a page on the site that is being tracked by Analytics tracking code. If a user clicks 'reload' after reaching the page, this is counted as an additional page view. If a user navigates to a different page and then returns to the original page, a second page view is recorded too.