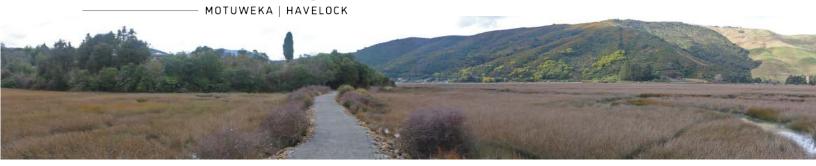

## During October the Motuweka Pathway team has:

- Accurately surveyed all the bridge and boardwalk posts and marked the heights of the decks
- Fitted pile-caps for the middle boardwalk
- Fitted joists, blocks and some decking to the middle boardwalk