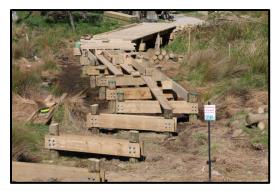

## During October the Motuweka Pathway team has:

- Accurately surveyed all the bridge and boardwalk posts and marked the heights of the decks
- Fitted pile-caps for the middle boardwalk
- Fitted joists, blocks and some decking to the middle boardwalk