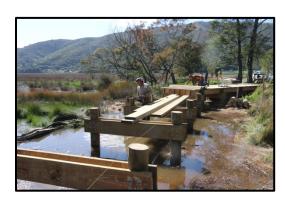

## During October the Motuweka Pathway team has:

- Accurately surveyed all the bridge and boardwalk posts and marked the heights of the decks
- Fitted pile-caps for the middle boardwalk
- Fitted joists, blocks and some decking to the middle boardwalk