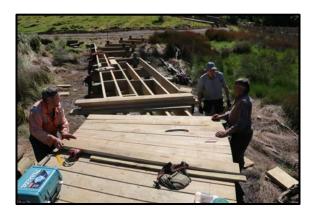

## During October the Motuweka Pathway team has:

- Accurately surveyed all the bridge and boardwalk posts and marked the heights of the decks
- Fitted pile-caps for the middle boardwalk
- Fitted joists, blocks and some decking to the middle boardwalk