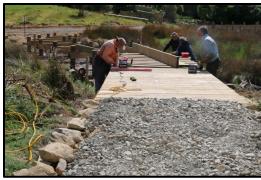

## During October the Motuweka Pathway team has:

- Accurately surveyed all the bridge and boardwalk posts and marked the heights of the decks
- Fitted pile-caps for the middle boardwalk
- Fitted joists, blocks and some decking to the middle boardwalk