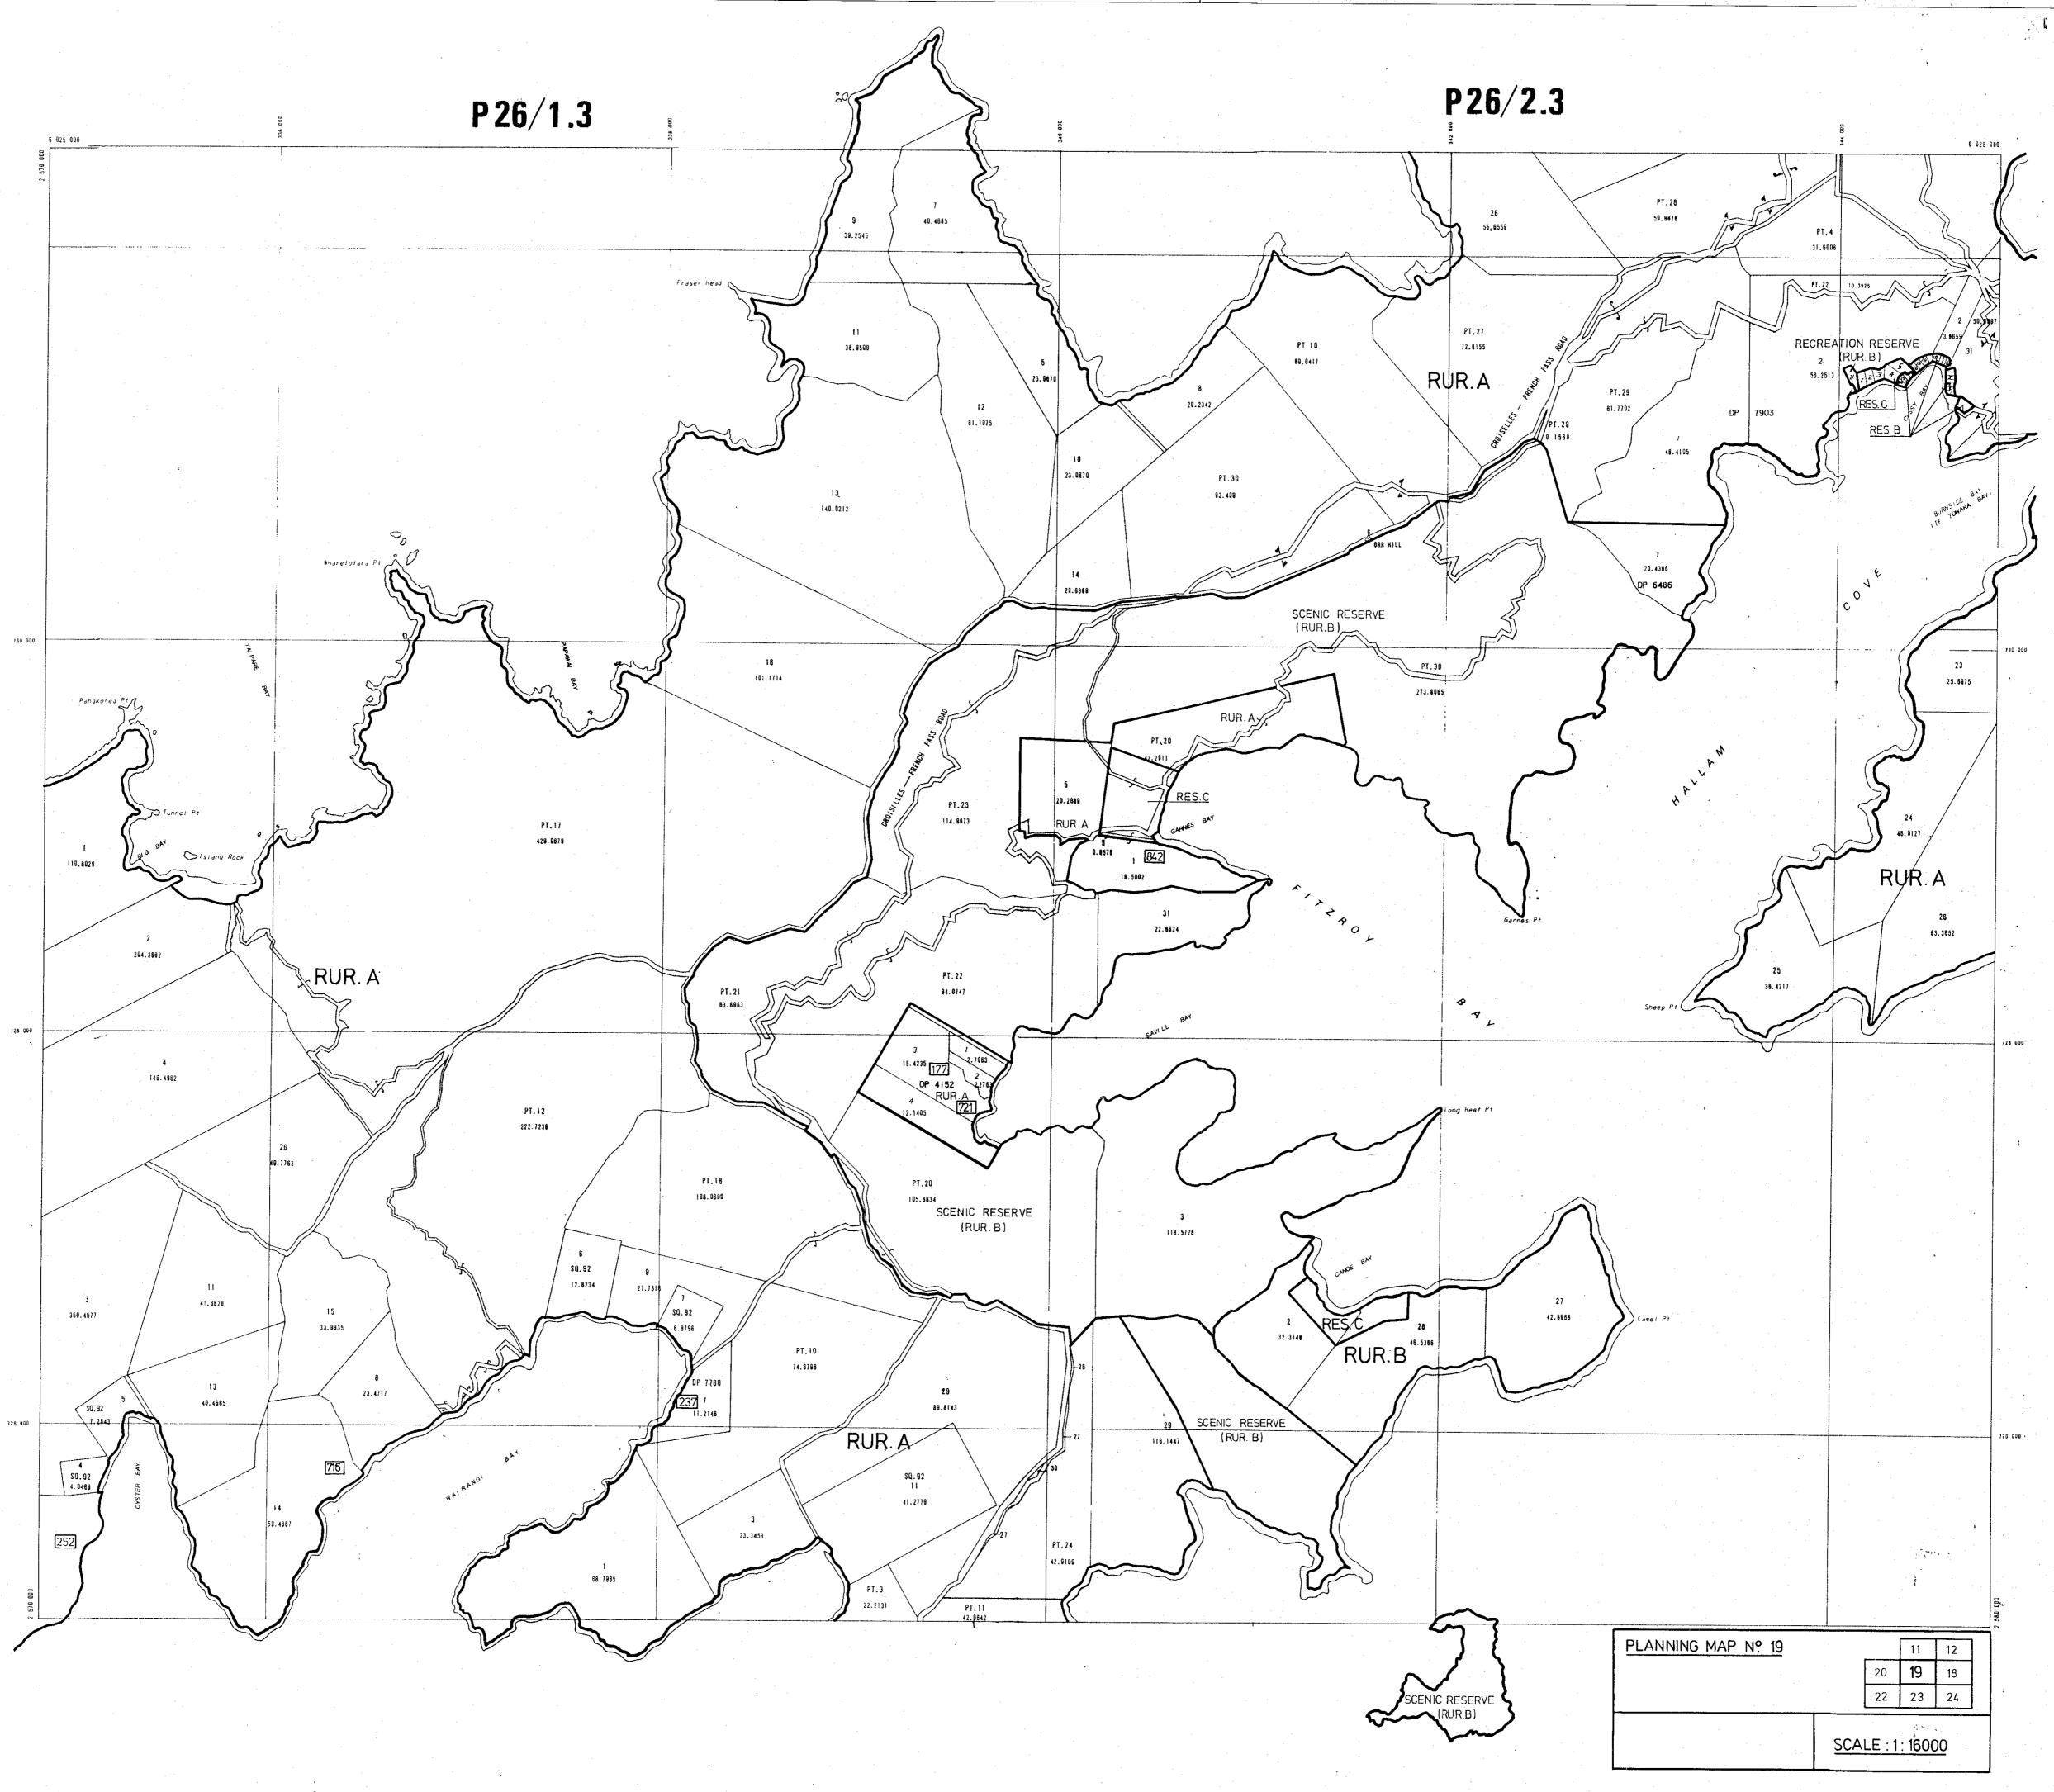

| MARLBOROUGH O<br>DISTRICT SCHI<br>PLANNING MA                                  | EME                  |                                          |
|--------------------------------------------------------------------------------|----------------------|------------------------------------------|
| LEGEND                                                                         | ,                    | an a |
| ZONES                                                                          |                      |                                          |
| RURAL A                                                                        |                      | RUR. A                                   |
| RURAL B                                                                        |                      | RUR. B                                   |
| RESIDENTIAL A                                                                  |                      | RES. A                                   |
| RESIDENTIAL B                                                                  |                      | RES.B                                    |
| RESIDENTIAL C                                                                  | ·<br>·               | RES.C                                    |
| COMMERCIAL                                                                     |                      | COMM.                                    |
| INDUSTRIAL A                                                                   |                      | IND. A                                   |
| INDUSTRIAL B                                                                   |                      | IND. B                                   |
| FLOODWAY                                                                       |                      | FLOOD                                    |
| <u>DESIGNATIONS</u><br>RESERVES<br>UNDERLYING ZONE                             |                      | ION RESERVE<br>RUR. B )                  |
| PROPOSED RESERVES eg.<br>UNDERLYING ZONE                                       | PROPOSED SC<br>(F    | ENIC RESERVE<br>UR B)                    |
| COMMUNITY USES<br>UNDERLYING ZONE                                              | e.g.                 | CHURCH *<br>(RUR.A)                      |
| LOCAL AUTHORITIES & GOVERNMENT:<br>BLENHEIM BOROUGH COUNCIL<br>UNDERLYING ZONE | B<br>SEWAGE TRE      | .B.C.<br>ATMENT WORKS<br>R.A.)           |
| MARLBOROUGH CATCHMENT BOARD<br>UNDERLYING ZONE                                 | e.g.                 | M.C.B.<br>QUARRY<br>(RUR.A)              |
| MARLBOROUGH COUNTY COUNCIL<br>UNDERLYING ZONE                                  | eg.                  | M.C.C.<br>QUARRY<br>( RUR. A )           |
| MARLBOROUGH ELECTRIC POWER BOUNDERLYING ZONE                                   | DARD <sub>e.g.</sub> | M.E.P.B.<br>SUBSTATION<br>(RUR.A)        |
| MARLBOROUGH FORESTRY CORPORAT                                                  | TION e.g.            | M.E.C.<br>(RUR.A)                        |
| MARLBOROUGH HARBOUR BOARD<br>UNDERLYING ZONE                                   | e.g.                 | M.H.B.<br>ENDOWMENT<br>(RUR.A)           |
| PICTON BOROUGH COUNCIL<br>UNDERLYING ZONE                                      | RECREA<br>(          | RUR. A)                                  |
| GOVERNMENT<br>UNDERLYING ZONE                                                  | AER                  | GOVT.<br>ODROME SITE<br>(RUR.A)          |
| RAILWAY<br>UNDERLYING ZONE ALL Railway Land<br>OBJECTS AND/OR PLACES OF        | I (RUR.A)            |                                          |
| HISTORICAL OR SCIENTIFIC INTEREST<br>OR NATURAL BEAUTY                         | e. g.                | 3                                        |
| APPROVED PLANNING APPLICATIONS                                                 | e.g.                 | 12                                       |
| EXISTING ROAD                                                                  |                      |                                          |
| PROPOSED ROAD                                                                  |                      |                                          |
| ROAD TO BE STOPPED                                                             |                      |                                          |
| OUNDARIES                                                                      |                      |                                          |
| COUNTY BOUNDARY                                                                |                      |                                          |
| MARLBOROUGH SOUNDS BOUNDARY                                                    |                      |                                          |
| COMMUNITY COUNCIL BOUNDARY                                                     |                      |                                          |